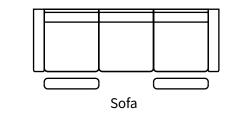

## **Available Styles**

- Power optional

- 2 recliners only available on sectionals