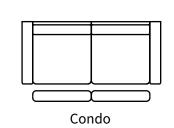

## **Available Styles**

- Power optional

- 2 recliners only available on sectionals