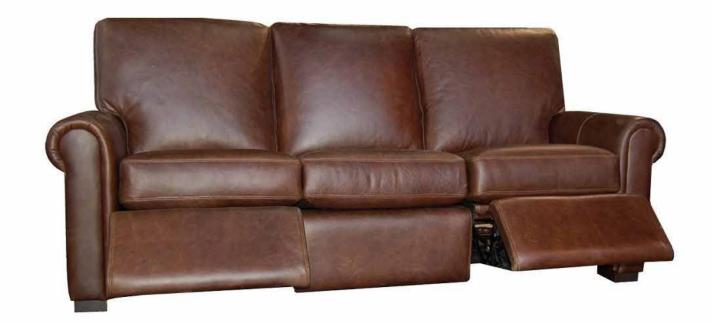

## RICHMOND Recliner Sofa

All our leather and fabric furniture can be customized to the size & colour of your choice. Also available as a condo sofa, loveseat, chair or sectional of any size. Bench made by Rawhide Leather Furniture in Toronto, Canada.

## Details

- Available in premium Italian top & full grain leathers or premium quality fabrics
- Handcrafted in Toronto, Canada by Rawhide
- Kiln-dried Canadian ethically sourced hardwood
- Eco-friendly construction
- Double-doweled frame
- Corner block joinery
- Commercial Grade wall away steel reclining mechanism made in North America, available in both manual and power. Power headrests available. Standard and oversize seats available
- Wall away recliners only require 3" of clearance from the wall.
- Standard depth. Available in 23 or 30 inch seat widths
- Ultra cell firm seats standard (high density foam designed for commercial and contract use) other options available
- All furniture available with your choice of over 20 decorative nail options in varying sizes and colours. There is also the ability to omit studs from any piece
- Wood block feet available in multiple sizes and finishes. Chrome and brushed steel legs also available in multiple sizes
- Rawhide Leather and Fabric Furniture offers you a lifetime warranty on the construction and springs on your piece. To find out more about the best warranty in Canada, please visit our "Construction" page.