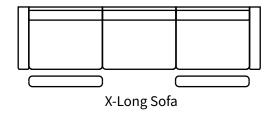

## **Available Styles**

- Power optional

- 2 recliners only available on sectionals