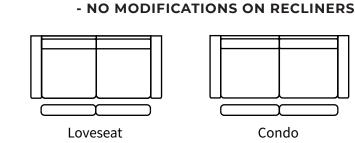

## **Available Styles**

- Power optional

- 2 recliners only available on sectionals