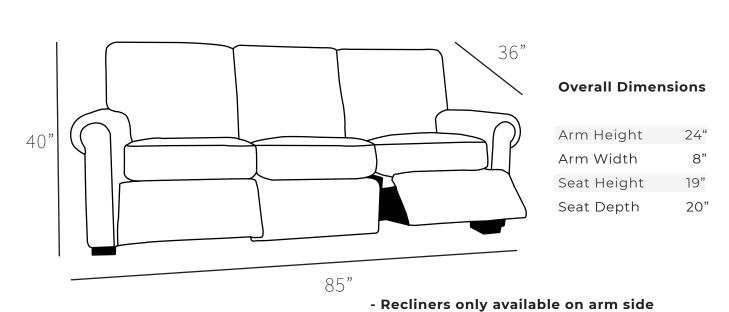

- Measurements Length Depth Height Sofa 85" 36" 40" Condo 76" 36" 40" 36" 40" Loveseat 64" 38" 36" 40" Chair Oversize Chair 46" 36" 40" High Arm Sofa LHF/RHF 92" 36" 40" 1 Arm Sofa LHF/RHF 78" 36" 40" 36" 36" 40" Square Corner
- \*All measurements are approximate