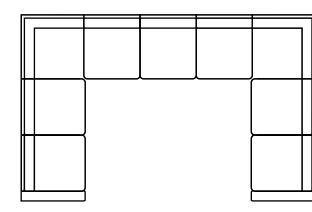

fabric furniture can be customized to the size & colour of your choice. Also available as a condo sofa, loveseat, chair or sectional of any size. Bench made by Rawhide Leather Furniture in Toronto, Canada.



## **Overall Dimensions**

| Arm Height  | 22"   |
|-------------|-------|
| Arm Width   | 12"   |
| Seat Height | 17.5" |
| Seat Depth  | 26.5" |

| Measurements            | Length | Depth | Height |
|-------------------------|--------|-------|--------|
|                         |        |       |        |
| Modular Sofa (as Shown) | 129"   | 42"   | 32"    |
| 1 Arm Chair LHF / RHF   | 47"    | 42"   | 32"    |
| Armless Chair           | 35"    | 42"   | 32"    |
| Corner                  | 42"    | 42"   | 32"    |

\*All measurements are approximate

## Available Styles









L - Sectional U - Sectional

## Details

- Available in premium Italian top & full grain leathers or premium quality fabrics
- Handcrafted in Toronto, Canada by Rawhide
- Available in any depth and length
- Kiln-dried Canadian ethically sourced hardwood
- Eco-friendly construction
- Double-doweled frame
- Corner block joinery
- Platinum drop in coil suspension, 9 coils per seat, hand stuffed for noise dampening
- All sofas available as 3 seat cushions & 3 back cushions or 2 seat cushions & 2 back cushions or bench seat & 2 back cushions
- Choose standard fills: Super soft, tahoe, medium, firm (poly fiber wrapped around a soya-based high density foam core)
- Down Topper (down, feather wrapped around a high density foam core)
- Premium fill: Feather Deluxe (down, feather envelope encased i