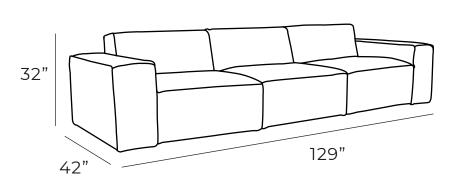

## **Overall Dimensions**

| Arm Height  | 22"   |
|-------------|-------|
| Arm Width   | 12"   |
| Seat Height | 17.5" |
| Seat Depth  | 26.5" |

| Measurements            | Length | Depth | Height |
|-------------------------|--------|-------|--------|
|                         |        |       |        |
| Modular Sofa (as Shown) | 129"   | 42"   | 32"    |
| 1 Arm Chair LHF / RHF   | 47"    | 42"   | 32"    |
| Armless Chair           | 35"    | 42"   | 32"    |
| Corner                  | 42"    | 42"   | 32"    |

\*All measurements are approximate