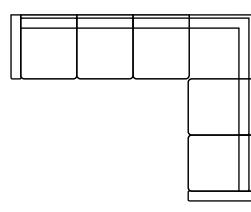

nd fabric furniture can be customized to the size & colour of your choice. Also available as a condo sofa, loveseat, chair or sectional of any size. Bench made by Rawhide Leather Furniture in Toronto, Canada.



## **Overall Dimensions**

| Arm Height  | 22"   |
|-------------|-------|
| Arm Width   | 12"   |
| Seat Height | 17.5" |
| Seat Depth  | 26.5" |

| Measurements            | Length | Depth | Height |
|-------------------------|--------|-------|--------|
|                         |        |       |        |
| Modular Sofa (as Shown) | 129"   | 42"   | 32"    |
| 1 Arm Chair LHF / RHF   | 47"    | 42"   | 32"    |
| Armless Chair           | 35"    | 42"   | 32"    |
| Corner                  | 42"    | 42"   | 32"    |

\*All measurements are approximate

## Available Styles









L - Sectional U - Sectional

## Details

- Available in premium Italian top & full grain leathers or premium quality fabrics
- Handcrafted in Toronto, Canada by Rawhide
- Available in any depth and length
- Kiln-dried Canadian ethically sourced hardwood
- Eco-friendly construction
- Double-doweled frame
- Corner block joinery
- Platinum drop in coil suspension, 9 coils per seat, hand stuffed for noise dampening
- All sofas available as 3 seat cushions & 3 back cushions or 2 seat cushions & 2 back cushions or bench seat & 2 back cushions
- Choose standard fills: Super soft, tahoe, medium, firm (poly fiber wrapped around a soya-based high density foam core)
- Down Topper (down, feather wrapped around a high density foam core)
- Premium fill: Feather Deluxe (down, feather envelope encased