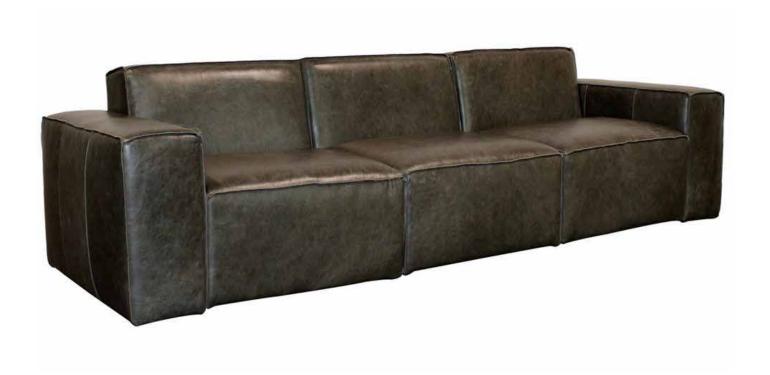

## MONIQUE Modular Sofa

When you're ready for a sofa that's super cool and super cozy, look no further than the Monique. Boxy lines give the Monique the modern shape you love.

All our leather and fabric furniture can be customized to the size & colour of your choice. Also available as a condo sofa, loveseat, chair or sectional of any size. Bench made by Rawhide Leather Furniture in Toronto, Canada.

## **Overall Dimensions**

| Arm Height  | 22"   |
|-------------|-------|
| Arm Width   | 12"   |
| Seat Height | 17.5" |
| Seat Depth  | 26.5" |

| Measurements            | Length | Depth | Height |
|-------------------------|--------|-------|--------|
|                         |        |       |        |
| Modular Sofa (as Shown) | 129"   | 42"   | 32"    |
| 1 Arm Chair LHF / RHF   | 47"    | 42"   | 32"    |
| Armless Chair           | 35"    | 42"   | 32"    |
| Corner                  | 42"    | 42"   | 32"    |