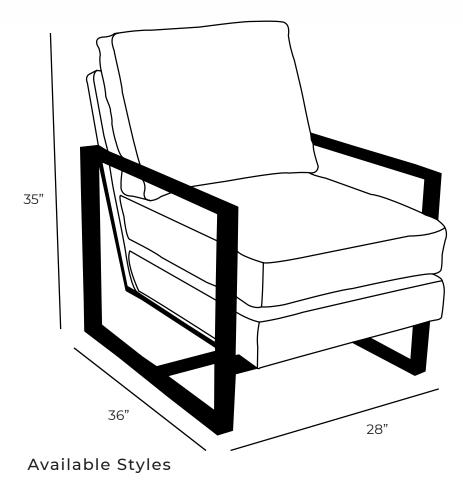

| Measurements            | Length     | Depth | Height |
|-------------------------|------------|-------|--------|
| Chair                   | 28"        | 36"   | 35"    |
| *All measurements are a | pproximate |       |        |
|                         |            |       |        |