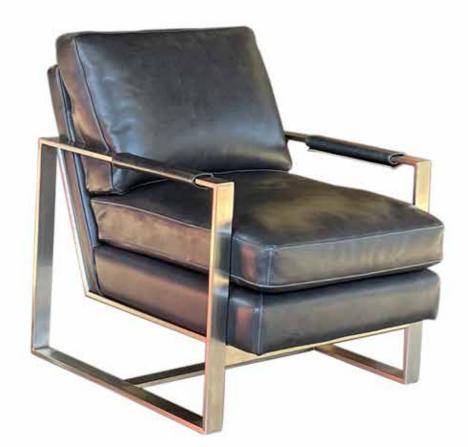

## MODERNO Chair

All our leather and fabric furniture can be customized to colour of your choice. Made by Rawhide Leather Furniture in Toronto, Canada.

| Overall Dimensions |     |  |  |
|--------------------|-----|--|--|
| Arm Height         | 23" |  |  |
| Arm Width          | 2"  |  |  |
| Seat Height        | 19" |  |  |
| Seat Depth         | 21" |  |  |

## Details

- Available in premium Italian top & full grain leathers or premium quality fabrics
- Handcrafted in Toronto, Canada by Rawhide
- Tubular contract metal frame
- Kiln-dried Canadian ethically sourced hardwood
- Eco-friendly construction
- Standard frame only.
- Choose standard fills: Super soft, tahoe, medium, firm (poly fiber wrapped around a soya-based high density foam core)
- Premium fill: Feather Deluxe (down, feather envelope encased in commercial grade foam core)
- Ultra cell foam (high density foam designed for commercial and contract use)
- Rawhide Leather and Fabric Furniture offers you a lifetime warranty on the construction and springs on your piece. To find out more about the best warranty in Canada, please visit our "Construction" page.