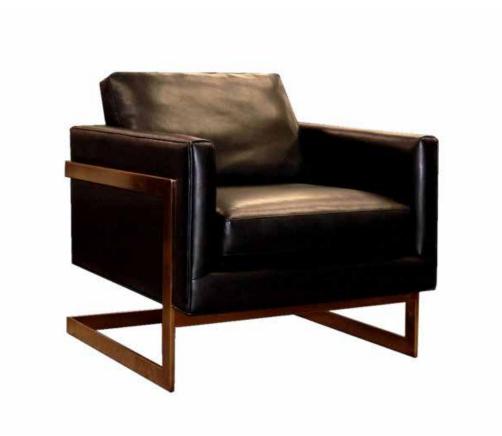

## MILANO Chair

All our leather and fabric furniture can be customized to colour of your choice. Made by Rawhide Leather Furniture in Toronto, Canada.

| Overall Dimensions |      |  |  |
|--------------------|------|--|--|
| Arm Height         | 26"  |  |  |
| Arm Width          | 3.5" |  |  |
| Seat Height        | 16"  |  |  |
| Seat Depth         | 21"  |  |  |