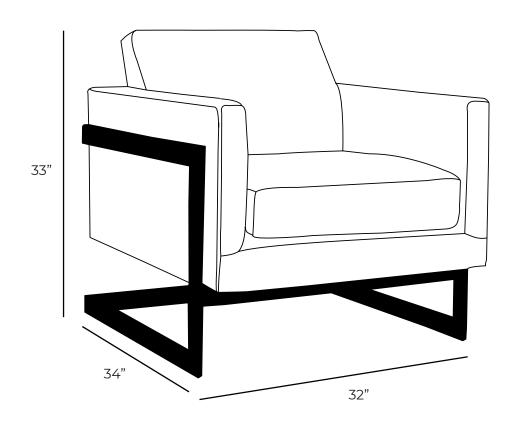

| Measurements | Length | Depth | Height |
|--------------|--------|-------|--------|
| Chair        | 32"    | 34"   | 33"    |

\*All measurements are approximate