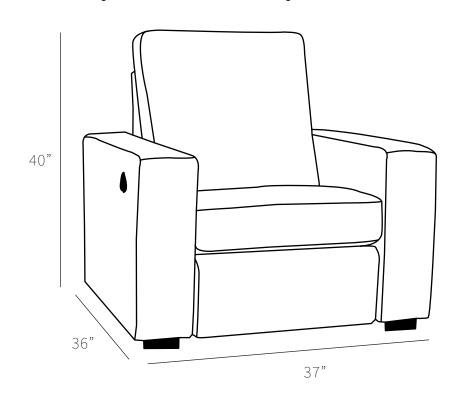

## **Overall Dimensions**

| Arm Height  | 23" |
|-------------|-----|
| Arm Height  | 7"  |
| Seat Height | 19" |
| Seat Depth  | 20" |

| Measurements     | Length | Depth | Height |
|------------------|--------|-------|--------|
|                  |        |       |        |
| Chair            | 37"    | 36"   | 40"    |
| Chair (Oversize) | 44"    | 36"   | 40"    |

\*All measurements are approximate

- Recliners only available on arm side
- Power optional
- 2 recliners only available on sectionals
- NO MODIFICATIONS ON RECLINERS