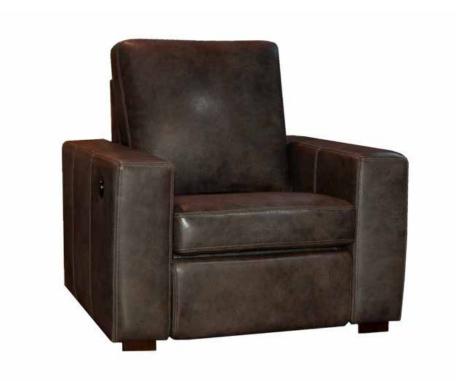

## MAXWELL Recliner Chair

All our leather and fabric furniture can be customized to the size & colour of your choice. Also available as a condo sofa, loveseat, chair or sectional of any size. Bench made by Rawhide Leather Furniture in Toronto, Canada.

## Details

- Available in premium Italian top & full grain leathers or premium quality fabrics
- Handcrafted in Toronto, Canada by Rawhide
- Kiln-dried Canadian ethically sourced hardwood
- Eco-friendly construction
- Double-doweled frame
- Corner block joinery
- Commercial Grade wall away steel reclining mechanism made in North America, available in both manual and power. Power headrests available. Standard and oversize seats available
- Wall away recliners only require 3" of clearance from the wall.
- Standard depth. Available in 23 or 30 inch seat widths
- Ultra cell firm seats standard (high density foam designed for commercial and contract use) other options available
- All furniture available with your choice of over 20 decorative nail options in varying sizes and colours. There is also the ability to omit studs from any piece
- Wood block feet available in multiple sizes and finishes. Chrome and brushed steel legs also available in multiple sizes
- Rawhide Leather and Fabric Furniture offers you a lifetime warranty on the construction and springs on your piece. To find out more about the best warranty in Canada, please visit our "Construction" page.