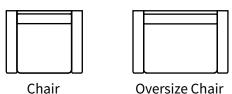

## **Overall Dimensions**

| Arm Height    | 24"   |
|---------------|-------|
| Arm Width 3.5 | or 5" |
| Seat Height   | 18"   |
| Seat Depth    | 21"   |

| Measurements           | Length | Depth | Height |
|------------------------|--------|-------|--------|
|                        |        |       |        |
| X-Long Sofa (as Shown) | 100"   | 37"   | 34"    |
| Sofa                   | 82"    | 37"   | 34"    |
| Loveseat               | 58"    | 37"   | 34"    |
| Condo                  | 70"    | 37"   | 34"    |
| Chair                  | 34"    | 37"   | 34"    |
| Chair (Oversize)       | 45"    | 37"   | 34"    |