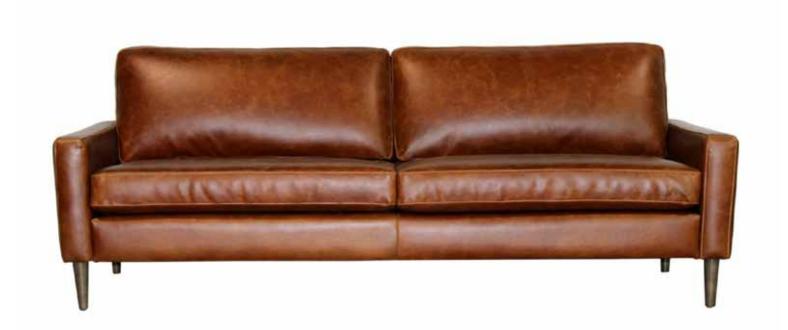

## MARLO X- Long Sofa

Sit back and relax as you settle into a timeless piece for the ages. The Marlo further exaggerates mid-century styling with a further reduced front edge resulting in a more pronounced cone leg.

All our leather and fabric furniture can be customized to the size & colour of your choice. Also available as a condo sofa, loveseat, chair or sectional of any size. Bench made by Rawhide Leather Furniture in Toronto, Canada.