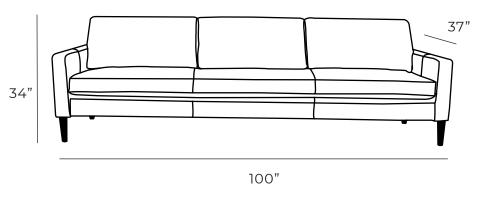

## **Overall Dimensions**

| Arm Height    | 24"   |
|---------------|-------|
| Arm Width 3.5 | or 5" |
| Seat Height   | 18"   |
| Seat Depth    | 21"   |

| Measurements           | Length | Depth | Height |
|------------------------|--------|-------|--------|
|                        |        |       |        |
| X-Long Sofa (as Shown) | 100"   | 37"   | 34"    |
| Sofa                   | 82"    | 37"   | 34"    |
| Loveseat               | 58"    | 37"   | 34"    |
| Condo                  | 70"    | 37"   | 34"    |
| Chair                  | 34"    | 37"   | 34"    |
| Chair (Oversize)       | 45"    | 37"   | 34"    |