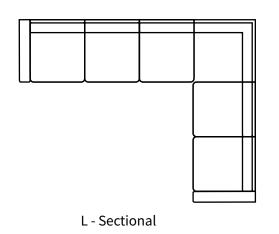

## Available Styles

Loveseat

\*All measurements are approximate

Sofa & Ottoman