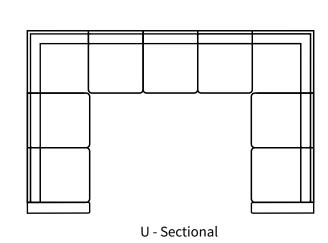

## Available Styles

Loveseat

\*All measurements are approximate

Sofa & Ottoman