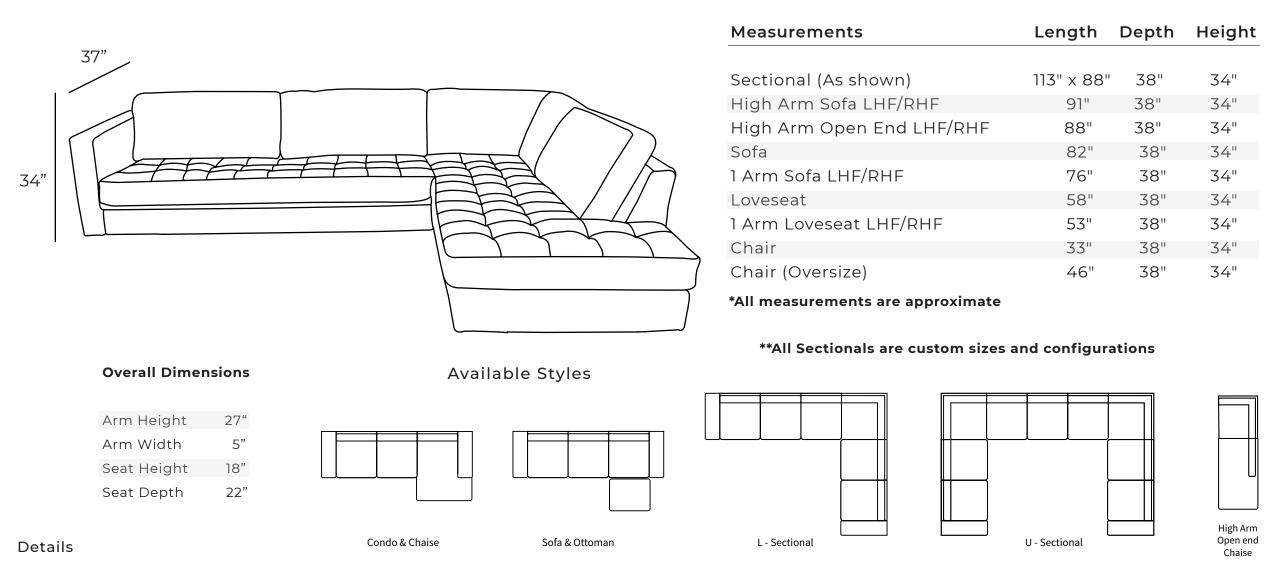

- Available in premium Italian top & full grain leathers or premium quality fabrics
- Handcrafted in Toronto, Canada by Rawhide
- Available in any depth and length
- Kiln-dried Canadian ethically sourced hardwood
- Eco-friendly construction
- Double-doweled frame
- Corner block joinery
- Evenly suspended steel springs
- All sectionals available as standard size, oversize or bench seats
- Choose standard fills: Super soft, tahoe, medium, firm (poly fiber wrapped around a soya-based high density foam core)
- Down Topper (down, feather wrapped around a high density foam core)
- Premium fill: Feather Deluxe (down, feather envelope encased in commercial grade foam core)
- Ultra cell foam (high density foam designed for commercial and contract use)
- All furniture available with your choice of over 20 decorative nail options in varying sizes and colours. There is also the ability to omit studs from any piece
- Wood block feet available in multiple sizes and finishes. Chrome and brushed steel legs also available in multiple sizes
- Rawhide Leather and Fabric Furniture offers you a lifetime warranty on the construction and springs on your piece. To find out more about the best warranty in Canada, please visit our "Construction" page.