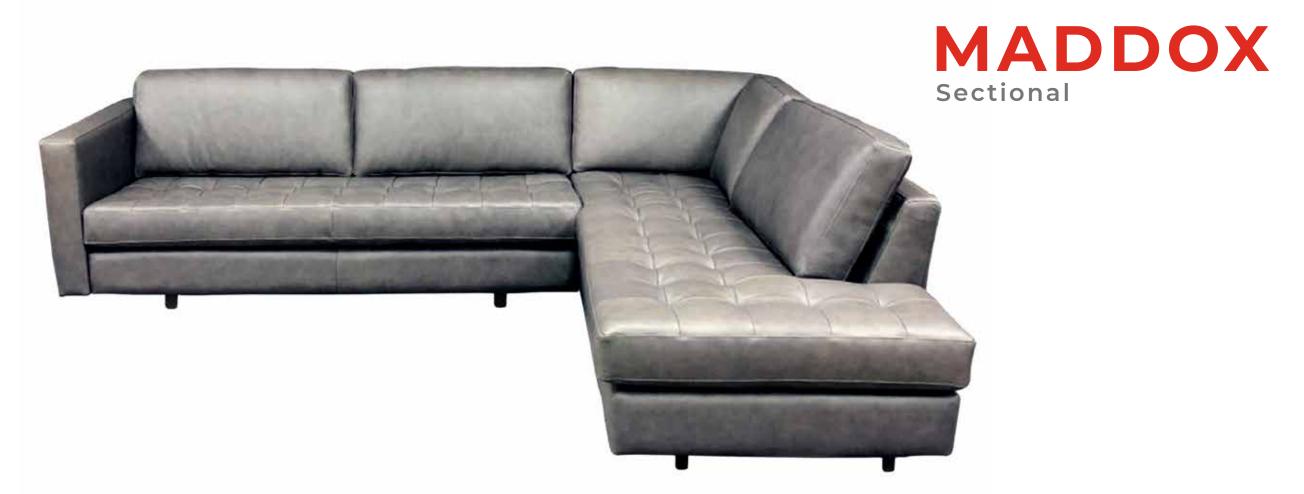

The Maddox appears to be levitating. With deep hand tufted seats, supported by an L-shaped hardwood spine. This sophisticated sectional is the finishing touch to any room.

All our leather and fabric furniture can be customized to the size & colour of your choice. Also available as a condo sofa, loveseat, chair or sectional of any size. Bench made by Rawhide Leather Furniture in Toronto, Canada.