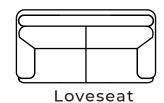

## **Overall Dimensions**

| Arm Height  | 28" |
|-------------|-----|
| Arm Width   | 13" |
| Seat Height | 18" |
| Seat Depth  | 21" |

| Measurements     | Length | Depth | Height |
|------------------|--------|-------|--------|
|                  |        |       |        |
| Sofa (as Shown)  | 94"    | 37"   | 36"    |
| X-Long Sofa      | 116"   | 37"   | 36"    |
| Loveseat         | 74"    | 37"   | 36"    |
| Condo            | 86"    | 37"   | 36"    |
| Chair            | 50"    | 37"   | 36"    |
| Chair (Oversize) | 61"    | 37"   | 36"    |

## **Available Styles**

\*All measurements are approximate

Sofa & Ottoman