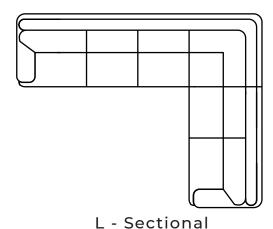

choice. Also available as a condo sofa, loveseat, chair or sectional of any size. Bench made by Rawhide Leather Furniture in Toronto, Canada.



## **Overall Dimensions**

| Arm Height  | 28" |
|-------------|-----|
| Arm Width   | 13" |
| Seat Height | 18" |
| Seat Depth  | 21" |

| Measurements     | Length | Depth | Height |
|------------------|--------|-------|--------|
|                  |        |       |        |
| Sofa (as Shown)  | 94"    | 37"   | 36"    |
| X-Long Sofa      | 116"   | 37"   | 36"    |
| Loveseat         | 74"    | 37"   | 36"    |
| Condo            | 86"    | 37"   | 36"    |
| Chair            | 50"    | 37"   | 36"    |
| Chair (Oversize) | 61"    | 37"   | 36"    |

## **Available Styles**











\*All measurements are approximate







Sofa & Ottoman





## Details

- Available in premium Italian top & full grain leathers or premium quality fabrics
- Handcrafted in Toronto, Canada by Rawhide

Condo & Chaise

- Available in any depth and length
- Kiln-dried Canadian ethically sourced hardwood
- Eco-friendly construction
- Double-doweled frame
- Corner block joinery
- Platinum drop in coil suspension, 9 coils per seat, hand stuffed for noise dampening
- All sofas available as 3 seat cushions & 3 back cushions or 2 seat cushions & 2 back cushions or bench seat & 2 back cushions
- Choose standard fills: Super soft, tahoe, medium, firm (poly fiber wrapped around a soya-based high density foam core)
- Down Topper (down, feather wrapped around a high density foam core)
- Premium fill: Feather Deluxe (down, feather envelope encased in commerci