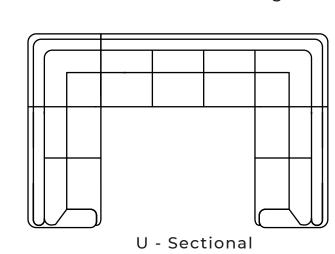

oice. Also available as a condo sofa, loveseat, chair or sectional of any size. Bench made by Rawhide Leather Furniture in Toronto, Canada.



## **Overall Dimensions**

| Arm Height  | 28" |
|-------------|-----|
| Arm Width   | 13" |
| Seat Height | 18" |
| Seat Depth  | 21" |

| Measurements     | Length | Depth | Height |
|------------------|--------|-------|--------|
|                  |        |       |        |
| Sofa (as Shown)  | 94"    | 37"   | 36"    |
| X-Long Sofa      | 116"   | 37"   | 36"    |
| Loveseat         | 74"    | 37"   | 36"    |
| Condo            | 86"    | 37"   | 36"    |
| Chair            | 50"    | 37"   | 36"    |
| Chair (Oversize) | 61"    | 37"   | 36"    |

## **Available Styles**











\*All measurements are approximate







Sofa & Ottoman





## Details

- Available in premium Italian top & full grain leathers or premium quality fabrics
- Handcrafted in Toronto, Canada by Rawhide

Condo & Chaise

- Available in any depth and length
- Kiln-dried Canadian ethically sourced hardwood
- Eco-friendly construction
- Double-doweled frame
- Corner block joinery
- Platinum drop in coil suspension, 9 coils per seat, hand stuffed for noise dampening
- All sofas available as 3 seat cushions & 3 back cushions or 2 seat cushions & 2 back cushions or bench seat & 2 back cushions
- Choose standard fills: Super soft, tahoe, medium, firm (poly fiber wrapped around a soya-based high density foam core)
- Down Topper (down, feather wrapped around a high density foam core)
- Premium fill: Feather Deluxe (down, feather envelope encased in commercial