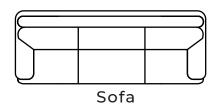

## LANCER

Sofa

The perfect medley of transitional design, function and form. A pillow top arm that falls to meet the plane of the seat cushion not only allows for the comfort and function of a more utilitarian style but the uniqueness of design craved by those looking for comfort.

## **Overall Dimensions**

| Arm Height  | 28" |
|-------------|-----|
| Arm Width   | 13" |
| Seat Height | 18" |
| Seat Depth  | 21" |

| Measurements     | Length | Depth | Height |
|------------------|--------|-------|--------|
|                  |        |       |        |
| Sofa (as Shown)  | 94"    | 37"   | 36"    |
| X-Long Sofa      | 116"   | 37"   | 36"    |
| Loveseat         | 74"    | 37"   | 36"    |
| Condo            | 86"    | 37"   | 36"    |
| Chair            | 50"    | 37"   | 36"    |
| Chair (Oversize) | 61"    | 37"   | 36"    |

## **Available Styles**

\*All measurements are approximate

Sofa & Ottoman