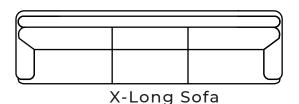

## **Overall Dimensions**

| Arm Height  | 28" |
|-------------|-----|
| Arm Width   | 13" |
| Seat Height | 18" |
| Seat Depth  | 21" |

| Measurements     | Length | Depth | Height |
|------------------|--------|-------|--------|
|                  |        |       |        |
| Sofa (as Shown)  | 94"    | 37"   | 36"    |
| X-Long Sofa      | 116"   | 37"   | 36"    |
| Loveseat         | 74"    | 37"   | 36"    |
| Condo            | 86"    | 37"   | 36"    |
| Chair            | 50"    | 37"   | 36"    |
| Chair (Oversize) | 61"    | 37"   | 36"    |

## **Available Styles**

\*All measurements are approximate

Sofa & Ottoman