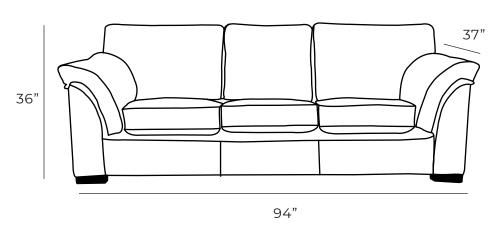

## **Overall Dimensions**

| Arm Height  | 28" |
|-------------|-----|
| Arm Width   | 13" |
| Seat Height | 18" |
| Seat Depth  | 21" |

| Measurements     | Length | Depth | Height |
|------------------|--------|-------|--------|
|                  |        |       |        |
| Sofa (as Shown)  | 94"    | 37"   | 36"    |
| X-Long Sofa      | 116"   | 37"   | 36"    |
| Loveseat         | 74"    | 37"   | 36"    |
| Condo            | 86"    | 37"   | 36"    |
| Chair            | 50"    | 37"   | 36"    |
| Chair (Oversize) | 61"    | 37"   | 36"    |