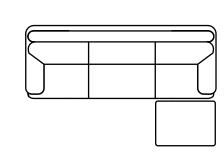

& colour of your choice. Also available as a condo sofa, loveseat, chair or sectional of any size. Bench made by Rawhide Leather Furniture in Toronto, Canada.



## **Overall Dimensions**

| Arm Height  | 28" |
|-------------|-----|
| Arm Width   | 13" |
| Seat Height | 18" |
| Seat Depth  | 21" |

| Measurements     | Length | Depth | Height |
|------------------|--------|-------|--------|
|                  |        |       |        |
| Sofa (as Shown)  | 94"    | 37"   | 36"    |
| X-Long Sofa      | 116"   | 37"   | 36"    |
| Loveseat         | 74"    | 37"   | 36"    |
| Condo            | 86"    | 37"   | 36"    |
| Chair            | 50"    | 37"   | 36"    |
| Chair (Oversize) | 61"    | 37"   | 36"    |

## **Available Styles**











\*All measurements are approximate







Sofa & Ottoman





## Details

- Available in premium Italian top & full grain leathers or premium quality fabrics
- Handcrafted in Toronto, Canada by Rawhide

Condo & Chaise

- Available in any depth and length
- Kiln-dried Canadian ethically sourced hardwood
- Eco-friendly construction
- Double-doweled frame
- Corner block joinery
- Platinum drop in coil suspension, 9 coils per seat, hand stuffed for noise dampening
- All sofas available as 3 seat cushions & 3 back cushions or 2 seat cushions & 2 back cushions or bench seat & 2 back cushions
- Choose standard fills: Super soft, tahoe, medium, firm (poly fiber wrapped around a soya-based high density foam core)
- Down Topper (down, feather wrapped around a high density foam core)
- Premium fill: Feather Deluxe (down, feather envelope e