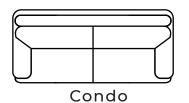

## **Overall Dimensions**

| Arm Height  | 28" |
|-------------|-----|
| Arm Width   | 13" |
| Seat Height | 18" |
| Seat Depth  | 21" |

| Measurements     | Length | Depth | Height |
|------------------|--------|-------|--------|
|                  |        |       |        |
| Sofa (as Shown)  | 94"    | 37"   | 36"    |
| X-Long Sofa      | 116"   | 37"   | 36"    |
| Loveseat         | 74"    | 37"   | 36"    |
| Condo            | 86"    | 37"   | 36"    |
| Chair            | 50"    | 37"   | 36"    |
| Chair (Oversize) | 61"    | 37"   | 36"    |

## **Available Styles**

\*All measurements are approximate

Sofa & Ottoman

## Details

- Available in premium Italian top & full grain leathers or premium quality fabrics
- Handcrafted in Toronto, Canada by Rawhide

Condo & Chaise

- Available in any depth and length
- Kiln-dried Canadian ethically sourced hardwood
- Eco-friendly construction
- Double-doweled frame
- Corner block joinery
- Platinum drop in coil suspension, 9 coils per seat, hand stuffed for noise dampening
- All sofas available as 3 seat cushions & 3 back cushions or 2 seat cushions & 2 back cushions or bench seat & 2 back cushions
- Choose standard fills: Super soft, tahoe, medium, firm (poly fiber wrapped around a soya-based high density foam core)
- Down Topper (down, feather wrapped around a high density foam core)
- Premium fill: Feather Deluxe (down, feather envelope encased in commercial grade foam core)
- Ultra cell foam (high density foam designed for commercial and contract use)
- All furniture available with your choice of over 20 decorative nail options in varying sizes and colours. There is also the ability to omit studs from any piece
- Wood block feet available in multiple sizes and finishes. Chrome and brushed steel legs also available in multiple sizes
- Rawhide Leather and Fabric Furniture offers you a lifetime warranty on the construction and springs on your piece. To find out more about the best warranty in Canada, please visit our "Construction" page.