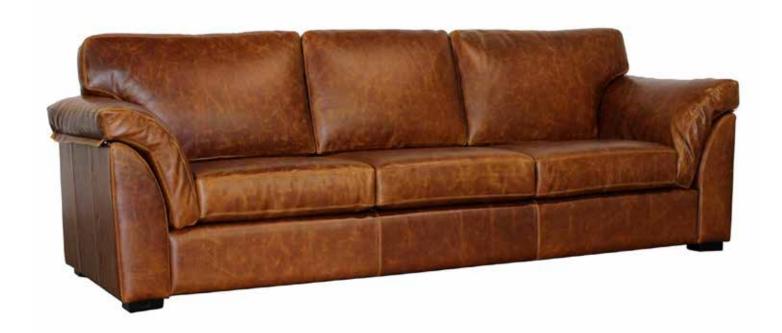

## LANCER

Sofa

The perfect medley of transitional design, function and form. A pillow top arm that falls to meet the plane of the seat cushion not only allows for the comfort and function of a more utilitarian style but the uniqueness of design craved by those looking for comfort.

All our leather and fabric furniture can be customized to the size & colour of your choice. Also available as a condo sofa, loveseat, chair or sectional of any size. Bench made by Rawhide Leather Furniture in Toronto, Canada.