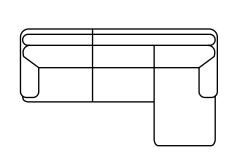

ze & colour of your choice. Also available as a condo sofa, loveseat, chair or sectional of any size. Bench made by Rawhide Leather Furniture in Toronto, Canada.



## **Overall Dimensions**

| Arm Height  | 28" |
|-------------|-----|
| Arm Width   | 13" |
| Seat Height | 18" |
| Seat Depth  | 21" |

| Measurements     | Length | Depth | Height |
|------------------|--------|-------|--------|
|                  |        |       |        |
| Sofa (as Shown)  | 94"    | 37"   | 36"    |
| X-Long Sofa      | 116"   | 37"   | 36"    |
| Loveseat         | 74"    | 37"   | 36"    |
| Condo            | 86"    | 37"   | 36"    |
| Chair            | 50"    | 37"   | 36"    |
| Chair (Oversize) | 61"    | 37"   | 36"    |

## **Available Styles**











\*All measurements are approximate







Sofa & Ottoman





## Details

- Available in premium Italian top & full grain leathers or premium quality fabrics
- Handcrafted in Toronto, Canada by Rawhide

Condo & Chaise

- Available in any depth and length
- Kiln-dried Canadian ethically sourced hardwood
- Eco-friendly construction
- Double-doweled frame
- Corner block joinery
- Platinum drop in coil suspension, 9 coils per seat, hand stuffed for noise dampening
- All sofas available as 3 seat cushions & 3 back cushions or 2 seat cushions & 2 back cushions or bench seat & 2 back cushions
- Choose standard fills: Super soft, tahoe, medium, firm (poly fiber wrapped around a soya-based high density foam core)
- Down Topper (down, feather wrapped around a high density foam core)
- Premium fill: Feather Deluxe (down, feather envelope