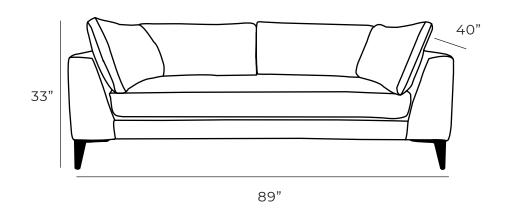

## **Overall Dimensions**

| Arm Height  | 27"   |
|-------------|-------|
| Arm Width   | 10"   |
| Seat Height | 18.5" |
| Seat Depth  | 23"   |

| Measurements     | Length | Depth | Height |
|------------------|--------|-------|--------|
| Sofa (as Shown)  | 89"    | 40"   | 33"    |
| Loveseat         | 66"    | 40"   | 33"    |
| Condo            | 80"    | 40"   | 33"    |
| Chair            | 43"    | 40"   | 33"    |
| Chair (Oversize) | 55"    | 40"   | 33"    |