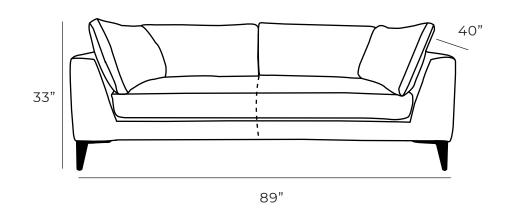

## **Overall Dimensions**

| Arm Height  | 27" |
|-------------|-----|
| Arm Width   | 10" |
| Seat Height | 18" |
| Seat Depth  | 23" |

| Measurements     | Length | Depth | Height |
|------------------|--------|-------|--------|
|                  |        |       |        |
| Sofa (as Shown)  | 89"    | 40"   | 33"    |
| Loveseat         | 66"    | 40"   | 33"    |
| Condo            | 80"    | 40"   | 33"    |
| Chair            | 43"    | 40"   | 33"    |
| Chair (Oversize) | 55"    | 40"   | 33"    |