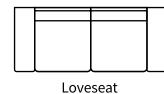

## **Overall Dimensions**

| Arm Height  | 27" |
|-------------|-----|
| Arm Width   | 10" |
| Seat Height | 18" |
| Seat Depth  | 23" |

| Measurements     | Length | Depth | Height |
|------------------|--------|-------|--------|
|                  |        |       |        |
| Sofa (as Shown)  | 89"    | 40"   | 33"    |
| Loveseat         | 66"    | 40"   | 33"    |
| Condo            | 80"    | 40"   | 33"    |
| Chair            | 43"    | 40"   | 33"    |
| Chair (Oversize) | 55"    | 40"   | 33"    |

## Available Styles

\*All measurements are approximate

Sofa & Ottoman