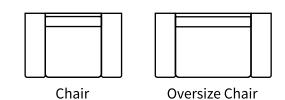

## **Overall Dimensions**

| Arm Height  | 27" |
|-------------|-----|
| Arm Width   | 10" |
| Seat Height | 18" |
| Seat Depth  | 23" |

| Measurements     | Length | Depth | Height |
|------------------|--------|-------|--------|
|                  |        |       |        |
| Sofa (as Shown)  | 89"    | 40"   | 33"    |
| Loveseat         | 66"    | 40"   | 33"    |
| Condo            | 80"    | 40"   | 33"    |
| Chair            | 43"    | 40"   | 33"    |
| Chair (Oversize) | 55"    | 40"   | 33"    |

## Available Styles

\*All measurements are approximate

Sofa & Ottoman