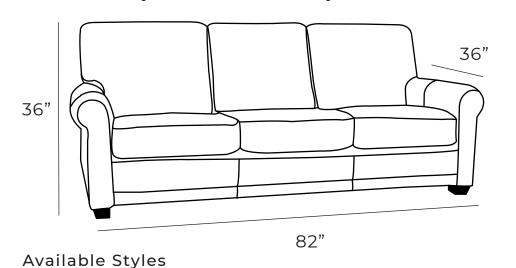

## **Overall Dimensions**

| Arm Height  | 23.5" |
|-------------|-------|
| Arm Width   | 6"    |
| Seat Height | 18"   |
| Seat Depth  | 20"   |

| Measurements     | Length | Depth | Height |
|------------------|--------|-------|--------|
| Sofa (as Shown)  | 82"    | 36"   | 36"    |
| Loveseat         | 60"    | 36"   | 36"    |
| Condo            | 72"    | 36"   | 36"    |
| Chair            | 35"    | 36"   | 36"    |
| Chair (Oversize) | 47"    | 36"   | 36"    |

## \*All measurements are approximate