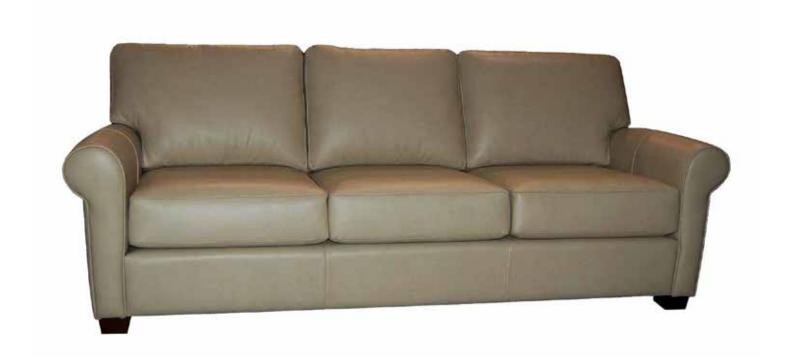

## HOMESTEAD

Sofa

The Homestead is a traditional style sofa with rolled capped arms that makes this sofa a transitional twist that will compliment any decor.

All our leather and fabric furniture can be customized to the size & colour of your choice. Also available as a condo sofa, loveseat, chair or sectional of any size. Bench made by Rawhide Leather Furniture in Toronto, Canada.