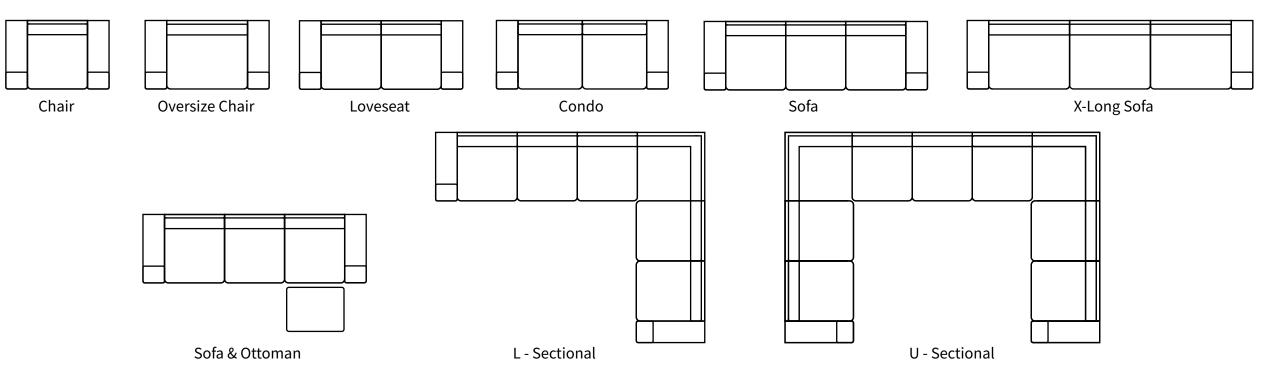

## HOMESTEAD

Sofa

The Homestead is a traditional style sofa with rolled capped arms that makes this sofa a transitional twist that will compliment any decor.

All our leather and fabric furniture can be customized to the size & colour of your choice. Also available as a condo sofa, loveseat, chair or sectional of any size. Bench made by Rawhide Leather Furniture in Toronto, Canada.

## **Overall Dimensions**

| Arm Height  | 23.5" |
|-------------|-------|
| Arm Width   | 6"    |
| Seat Height | 18"   |
| Seat Depth  | 20"   |

| Measurements     | Length | Depth | Height |
|------------------|--------|-------|--------|
| Sofa (as Shown)  | 82"    | 36"   | 36"    |
| Loveseat         | 60"    | 36"   | 36"    |
| Condo            | 72"    | 36"   | 36"    |
| Chair            | 35"    | 36"   | 36"    |
| Chair (Oversize) | 47"    | 36"   | 36"    |