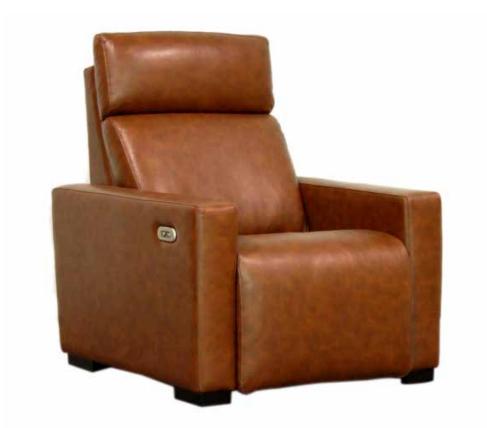

## GIULIANA Recliner Chair

The Giuliana features a track arm, waterfall with a power headrest and power recliners. The brushed aluminum switch has a USB port. Shown in Lush Pebble. A full grain heavy weight protected leather.

All our leather and fabric furniture can be customized to the size & colour of your choice. Also available as a condo sofa, loveseat, chair or sectional of any size. Bench made by Rawhide Leather Furniture in Toronto, Canada.