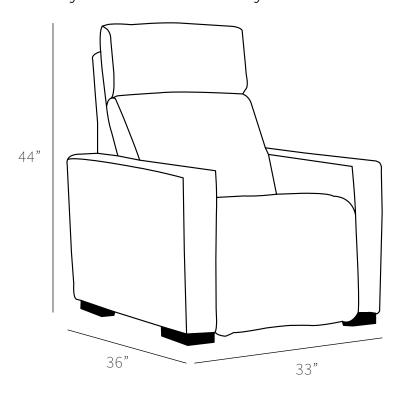

## **Overall Dimensions**

| Arm Height  | 24"   |
|-------------|-------|
| Arm Width   | 5"    |
| Seat Height | 20"   |
| Seat Depth  | 21.5" |

| Measurements     | Length | Depth | Height |
|------------------|--------|-------|--------|
| Chair            | 33"    | 36"   | 44"    |
| Chair (Oversize) | 40"    | 36"   | 44"    |

\*All measurements are approximate

- Recliners only available on arm side
- Power optional
- 2 recliners only available on sectionals
- NO MODIFICATIONS ON RECLINERS