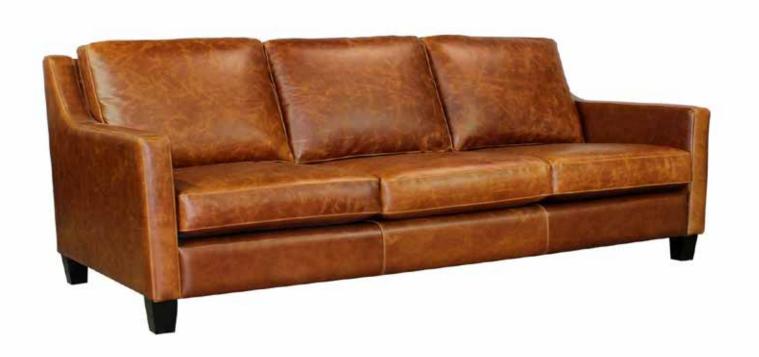

This sofa makes use of "scoop" style arms and is one of the few to do so in our lineup. A traditional style if ever there was one as this sofa can be customized to to take a step back towards tradition or leap forward into contemporary.

## **Overall Dimensions**

| Arm Height  | 25"  |
|-------------|------|
| Arm Width   | 3.5" |
| Seat Height | 18"  |
| Seat Depth  | 21"  |

| Measurements     | Length | Depth | Height |
|------------------|--------|-------|--------|
| Sofa (as Shown)  | 76"    | 37"   | 38"    |
| Loveseat         | 53"    | 37"   | 38"    |
| Condo            | 67"    | 37"   | 38"    |
| Chair            | 30"    | 37"   | 38"    |
| Chair (Oversize) | 42"    | 37"   | 38"    |