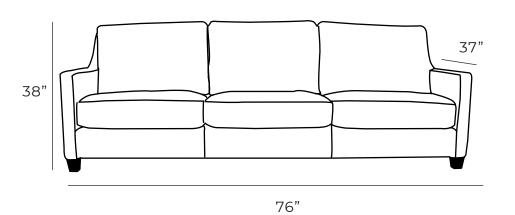

## **Overall Dimensions**

| Arm Height  | 25"  |
|-------------|------|
| Arm Width   | 3.5" |
| Seat Height | 18"  |
| Seat Depth  | 21"  |

| Measurements     | Length | Depth | Height |
|------------------|--------|-------|--------|
| Sofa (as Shown)  | 76"    | 37"   | 38"    |
| Loveseat         | 53"    | 37"   | 38"    |
| Condo            | 67"    | 37"   | 38"    |
| Chair            | 30"    | 37"   | 38"    |
| Chair (Oversize) | 42"    | 37"   | 38"    |