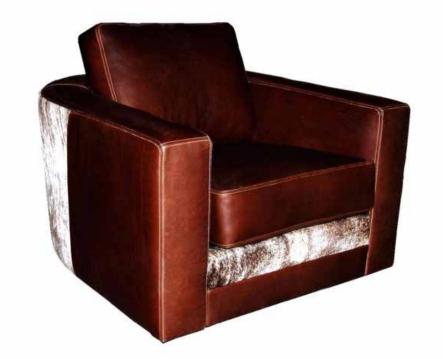

## ELAINE / SWIVEL

## Chair

You'll receive endless compliments on beauty and comfort with the Elaine chair. With its unique shape and whatever cushion fill you choose, it's versatility and elegant style remains.

All our leather and fabric furniture can be customized to colour of your choice. Made by Rawhide Leather Furniture in Toronto, Canada.