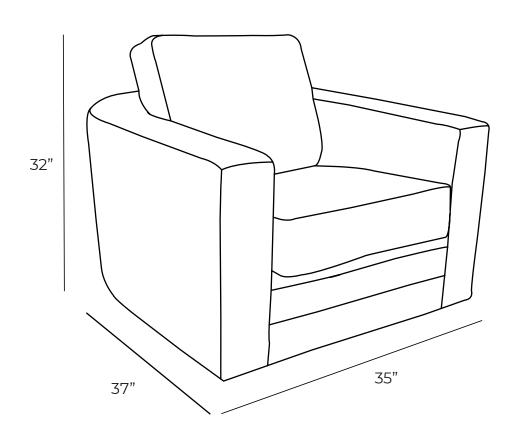

| Measurements     | Length | Depth | Height |
|------------------|--------|-------|--------|
| Chair (Swivel)   | 35"    | 37"   | 32"    |
| Chair (Oversize) | 47"    | 37"   | 32"    |

\*All measurements are approximate