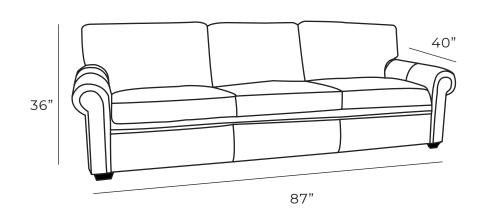

## **Overall Dimensions**

| Arm Height  | 25.5" |
|-------------|-------|
| Arm Width   | 9.5"  |
| Seat Height | 20"   |
| Seat Depth  | 24"   |

| Measurements     | Length | Depth | Height |
|------------------|--------|-------|--------|
|                  |        |       |        |
| Sofa (as Shown)  | 87"    | 40"   | 36"    |
| X-Long Sofa      | 108"   | 40"   | 36"    |
| Loveseat         | 63"    | 40"   | 36"    |
| Condo            | 78"    | 40"   | 36"    |
| Chair            | 42"    | 40"   | 36"    |
| Chair (Oversize) | 54"    | 40"   | 36"    |