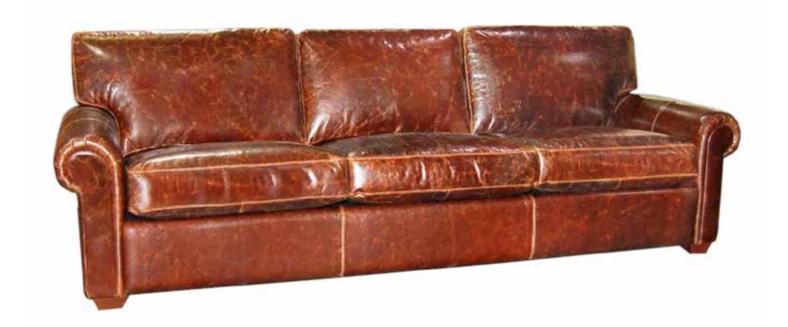

## **DIANA**Sofa

The classic style of the Diana sofa enriches Italian full grain, full aniline oiled leather. The deep seated Diana sofa features down seats and back cushions for a relaxed luxurious comfort.

All our leather and fabric furniture can be customized to the size & colour of your choice. Also available as a condo sofa, loveseat, chair or sectional of any size. Bench made by Rawhide Leather Furniture in Toronto, Canada.