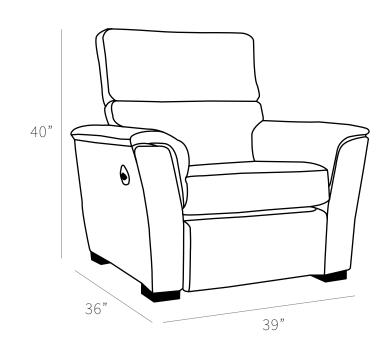

## **Overall Dimensions**

| Arm Height  | 25" |
|-------------|-----|
| Arm Width   | 9"  |
| Seat Height | 19" |
| Seat Depth  | 20" |

| Measurements   | Length | Depth | Height |
|----------------|--------|-------|--------|
| Chair          | 39"    | 36"   | 40"    |
| Oversize Chair | 46"    | 36"   | 40"    |

\*All measurements are approximate

- Recliners only available on arm side
- Power optional
- 2 recliners only available on sectionals
- NO MODIFICATIONS ON RECLINERS