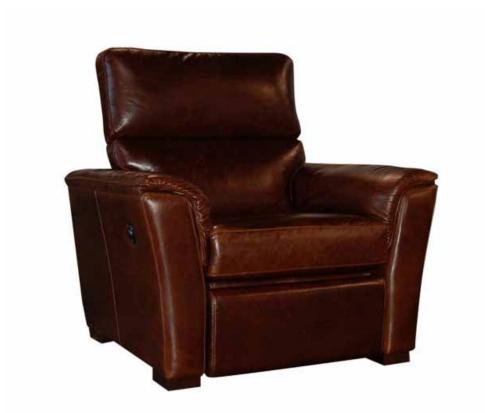

## CONNIE Recliner Chair

All our leather and fabric furniture can be customized to the size & colour of your choice. Also available as a condo sofa, loveseat, chair or sectional of any size. Bench made by Rawhide Leather Furniture in Toronto, Canada.

## Details

- Available in premium Italian top & full grain leathers or premium quality fabrics
- Handcrafted in Toronto, Canada by Rawhide
- Kiln-dried Canadian ethically sourced hardwood
- Eco-friendly construction
- Double-doweled frame
- Corner block joinery
- Commercial Grade wall away steel reclining mechanism made in North America, available in both manual and power. Power headrests available. Standard and oversize seats available
- Wall away recliners only require 3" of clearance from the wall.
- Standard depth. Available in 23 or 30 inch seat widths
- Ultra cell firm seats standard (high density foam designed for commercial and contract use) other options available
- All furniture available with your choice of over 20 decorative nail options in varying sizes and colours. There is also the ability to omit studs from any piece
- Wood block feet available in multiple sizes and finishes. Chrome and brushed steel legs also available in multiple sizes
- Rawhide Leather and Fabric Furniture offers you a lifetime warranty on the construction and springs on your piece. To find out more about the best warranty in Canada, please visit our "Construction" page.