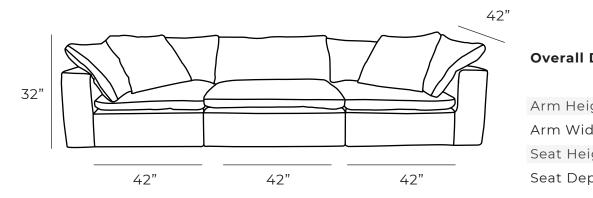

|            |     | Measurements            | Length | Depth | Height |
|------------|-----|-------------------------|--------|-------|--------|
| Dimensions |     | Sofa (Modular) as Shown | 126"   | 42"   | 32"    |
|            |     | Sofa (Stationary)       | 103"   | 42"   | 32"    |
| ight       | 24" | Corner                  | 42"    | 42"   | 32"    |
| dth        | 10" | Armless Chair           | 42"    | 42"   | 32"    |
| eight      | 17" | Armless Jr.             | 32"    | 42"   | 32"    |
| pth        | 27" | Ottoman                 | 42"    | 42"   | 17"    |

Available Styles

\*All measurements are approximate

Details

Available in premium Italian top & full grain leathers or premium quality fabric

- Ethically sourced Canadian hardwood
- Evenly suspended coils
- Corner-blocked joinery
- Standard depth and length
- Full down seats & backs
- Rawhide Leather and Fabric Furniture offers you a lifetime warranty on the construction and springs on your piece. To find out more about the best warranty
- in Canada, please visit our "handcrafted leather" page.