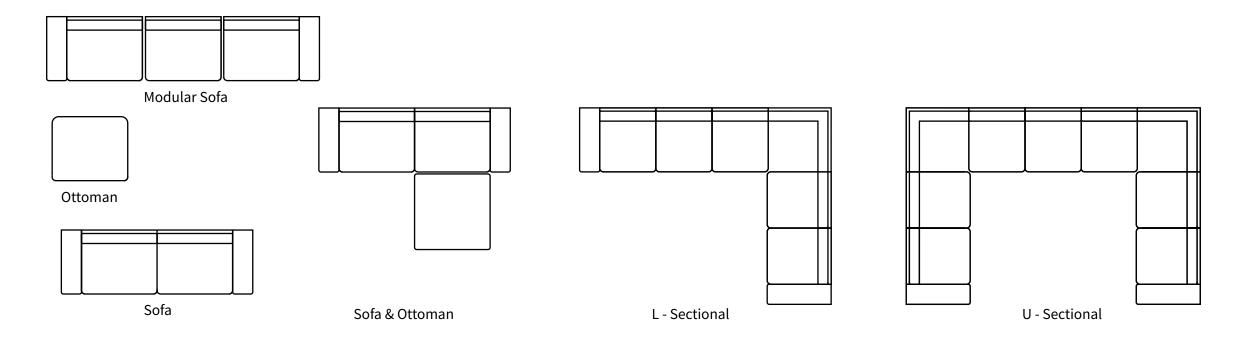

All our leather and fabric furniture can be customized to the size & colour of your choice. Also available as a condo sofa, loveseat, chair or sectional of any size. Bench made by Rawhide Leather Furniture in Toronto, Canada.

Available Styles

\*All measurements are approximate

Details

Available in premium Italian top & full grain leathers or premium quality fabric

- Ethically sourced Canadian hardwood
- Evenly suspended coils
- Corner-blocked joinery
- Standard depth and length
- Full down seats & backs
- Rawhide Leather and Fabric Furniture offers you a lifetime warranty on the construction and springs on your piece. To find out more about the best warranty
- in Canada, please visit our "handcrafted leather" page.