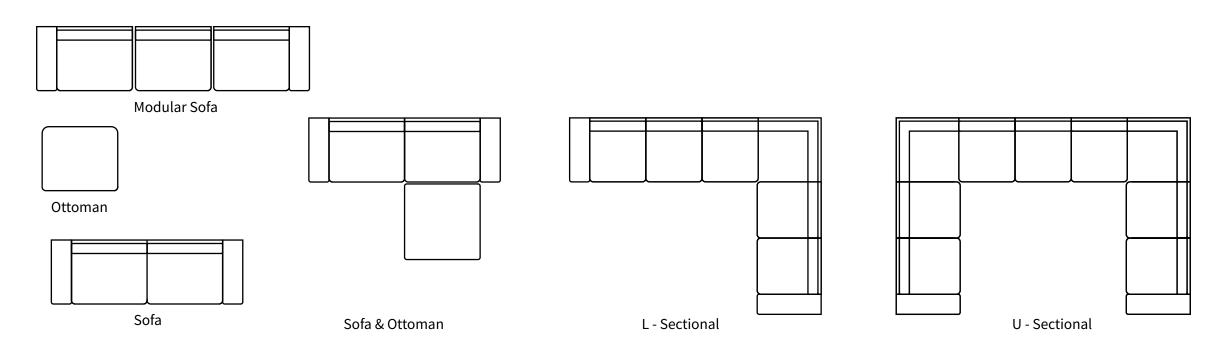

r or sectional of any size. Bench made by Rawhide Leather Furniture in Toronto, Canada.



## **Overall Dimensions**

| Arm Height  | 24" |
|-------------|-----|
| Arm Width   | 10" |
| Seat Height | 17" |
| Seat Depth  | 27" |

|  | Measurements            | Length | Depth | Height |
|--|-------------------------|--------|-------|--------|
|  |                         |        |       |        |
|  | Sofa (Modular) as Shown | 126"   | 42"   | 32"    |
|  | Sofa (Stationary)       | 103"   | 42"   | 32"    |
|  | Corner                  | 42"    | 42"   | 32"    |
|  | Armless Chair           | 42"    | 42"   | 32"    |
|  | Armless Jr.             | 32"    | 42"   | 32"    |
|  | Ottoman                 | 42"    | 42"   | 17"    |

## Available Styles

\*All measurements are approximate



## Details

- Available in premium Italian top & full grain leathers or premium quality fabric
- Ethically sourced Canadian hardwood
- Evenly suspended coils
- Corner-blocked joinery
- Standard depth and length
- Full down seats & backs
- Rawhide Leather and Fabric Furniture offers you a lifetime warranty on the construction and springs on your piece. To find out more about the best warranty
- in Canada, please visit our "Construction" page.