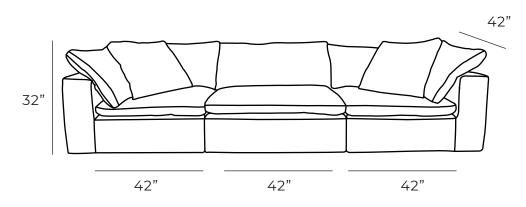

## **Overall Dimensions**

| Arm Height  | 24" |
|-------------|-----|
| Arm Width   | 10" |
| Seat Height | 17" |
| Seat Depth  | 27" |

|  | Measurements            | Length | Depth | Height |
|--|-------------------------|--------|-------|--------|
|  |                         |        |       |        |
|  | Sofa (Modular) as Shown | 126"   | 42"   | 32"    |
|  | Sofa (Stationary)       | 103"   | 42"   | 32"    |
|  | Corner                  | 42"    | 42"   | 32"    |
|  | Armless Chair           | 42"    | 42"   | 32"    |
|  | Armless Jr.             | 32"    | 42"   | 32"    |
|  | Ottoman                 | 42"    | 42"   | 17"    |