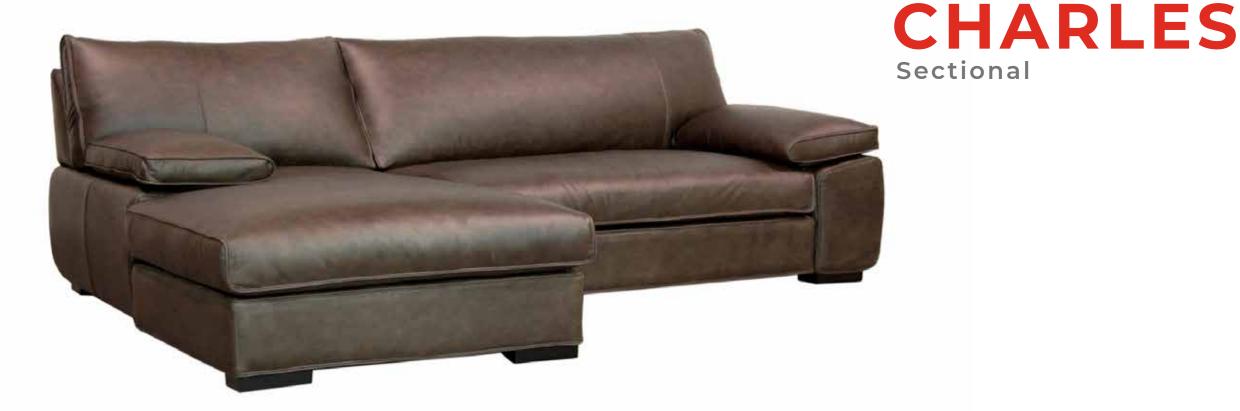

The Charles has it all. Uniqueness, comfort, style and function. Pillow top arms for comfort, piping and over sized waterfall cushions for style and texture.

All our leather and fabric furniture can be customized to the size & colour of your choice. Also available as a condo sofa, loveseat, chair or sectional of any size. Bench made by Rawhide Leather Furniture in Toronto, Canada.