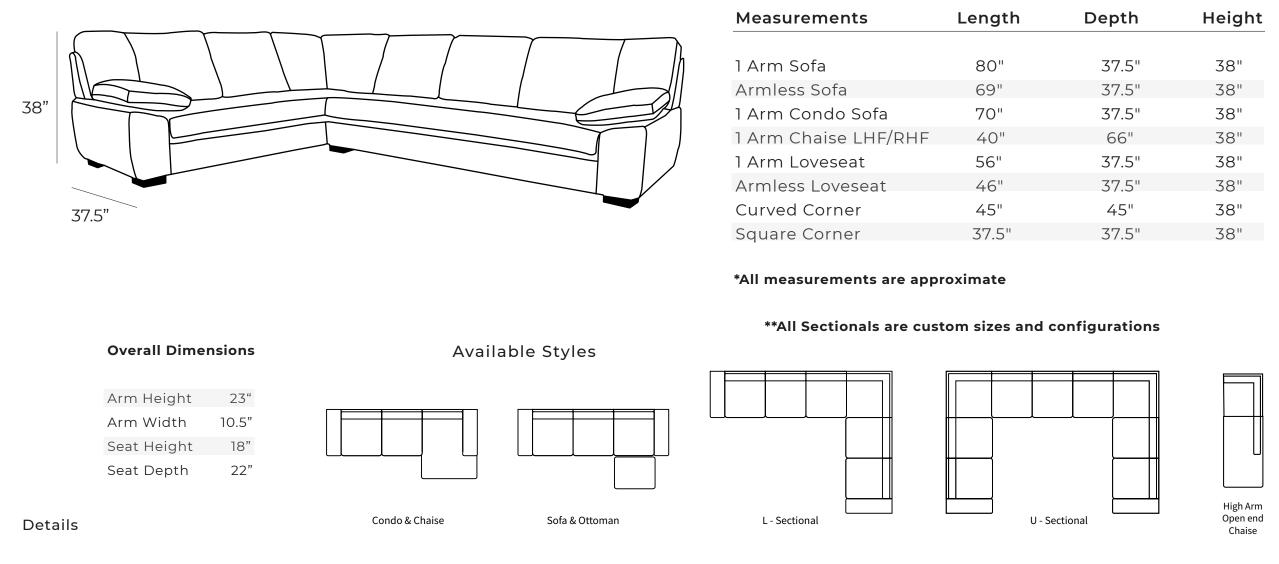

Available in premium Italian top & full grain leathers or premium quality fabrics

- Handcrafted in Toronto, Canada by Rawhide
- Available in any depth and length
- Kiln-dried Canadian ethically sourced hardwood
- Eco-friendly construction
- Double-doweled frame
- Corner block joinery
- Platinum drop in coil suspension, 9 coils per seat, hand stuffed for noise dampening or evenly suspended steel springs
- All sectionals available as standard size, oversize or bench seats
- Choose standard fills: Super soft, tahoe, medium, firm (poly fiber wrapped around a soya-based high density foam core)
- Down Topper (down, feather wrapped around a high density foam core)
- Premium fill: Feather Deluxe (down, feather envelope encased in commercial grade foam core)
- Ultra cell foam (high density foam designed for commercial and contract use)
- All furniture available with your choice of over 20 decorative nail options in varying sizes and colours. There is also the ability to omit studs from any piece
- Wood block feet available in multiple sizes and finishes. Chrome and brushed steel legs also available in multiple sizes
- Rawhide Leather and Fabric Furniture offers you a lifetime warranty on the construction and springs on your piece. To find out more about the best warranty in Canada, please visit our "Construction" page.