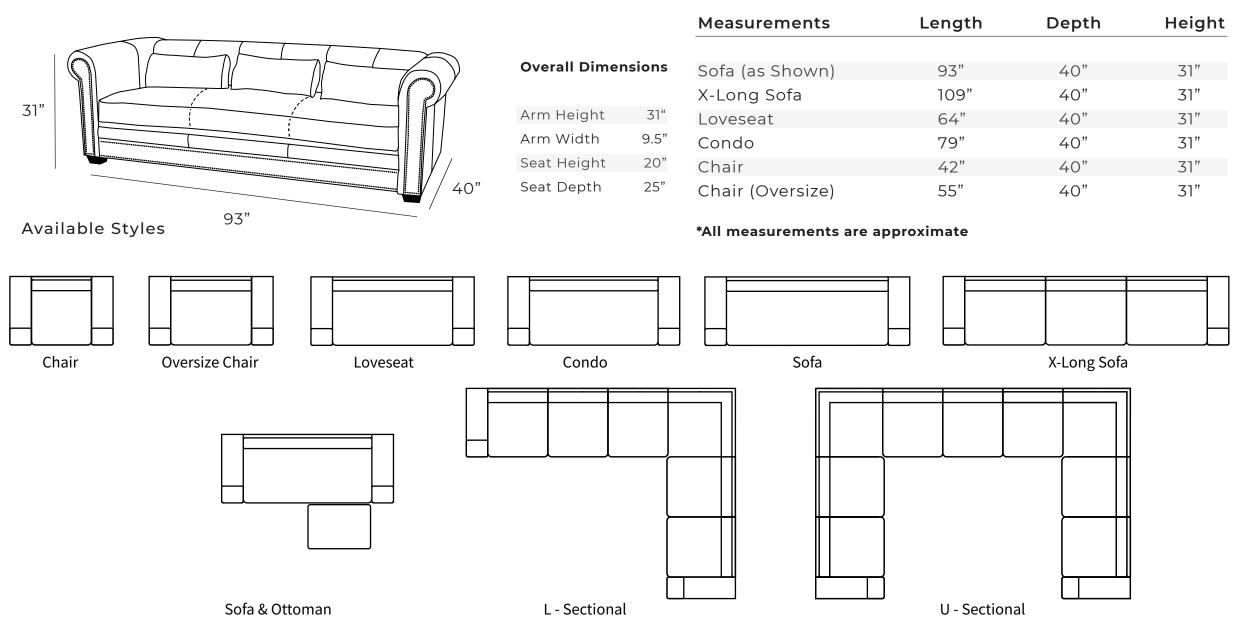

## BRANTFORD Sofa

This traditional pleated high arm sofa features a bench seat and lower lumbar back cushions. An exemplary

look to any traditional home.

All our leather and fabric furniture can be customized to the size & colour of your choice. Also available as a condo sofa, loveseat, chair or sectional of any size. Bench made by Rawhide Leather Furniture in Toronto, Canada.

## Details

- Available in premium Italian top & full grain leathers or premium quality fabrics
- Handcrafted in Toronto, Canada by Rawhide
- Available in any depth and length
- Kiln-dried Canadian ethically sourced hardwood
- Eco-friendly construction
- Double-doweled frame
- Corner block joinery
- Platinum drop in coil suspension, 9 coils per seat, hand stuffed for noise dampening
- All sofas available as 3 seat cushions & 3 back cushions or 2 seat cushions & 2 back cushions or bench seat & 2 back cushions
- Choose standard fills: Super soft, tahoe, medium, firm (poly fiber wrapped around a soya-based high density foam core)
- Down Topper (down, feather wrapped around a high density foam core)
- Premium fill: Feather Deluxe (down, feather envelope encased in commercial grade foam core)
- Ultra cell foam (high density foam designed for commercial and contract use)
- All furniture available with your choice of over 20 decorative nail options in varying sizes and colours. There is also the ability to omit studs from any piece
- Wood block feet available in multiple sizes and finishes. Chrome and brushed steel legs also available in multiple sizes
- Rawhide Leather and Fabric Furniture offers you a lifetime warranty on the construction and springs on your piece. To find out more about the best warranty in Canada, please visit our "Construction" page.