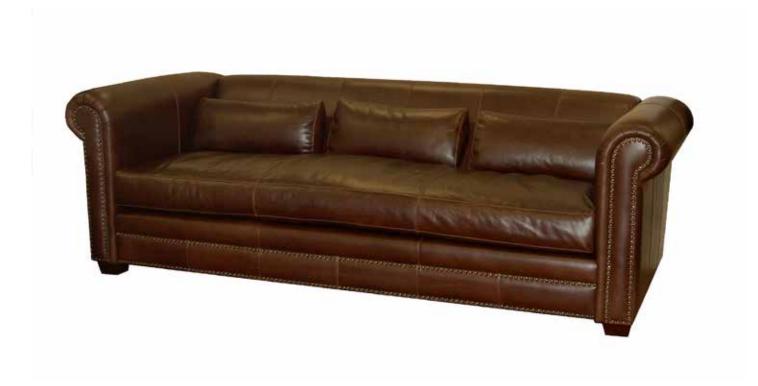

## BRANTFORD Sofa

This traditional pleated high arm sofa features a bench seat and lower lumbar back cushions. An exemplary

look to any traditional home.

All our leather and fabric furniture can be customized to the size & colour of your choice. Also available as a condo sofa, loveseat, chair or sectional of any size. Bench made by Rawhide Leather Furniture in Toronto, Canada.