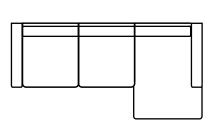

ofile truly make this sofa an expression of classical modern design.

All our leather and fabric furniture can be customized to the size & colour of your choice. Also available as a condo sofa, loveseat, chair or sectional of any size. Bench made by Rawhide Leather Furniture in Toronto, Canada.



### **Overall Dimensions**

| Arm Height  | 27"   |
|-------------|-------|
| Arm Width   | 10"   |
| Seat Height | 17.5" |
| Seat Depth  | 23"   |

| Measurements    | Length | Depth | Height |
|-----------------|--------|-------|--------|
|                 |        |       |        |
| Sofa (as Shown) | 89"    | 37"   | 36"    |
| Condo           | 80"    | 37"   | 36"    |
| Loveseat        | 66"    | 37"   | 36"    |

#### **Available Styles**











\*All measurements are approximate







Sofa & Ottoman





## Details

- Available in premium Italian top & full grain leathers or premium quality fabrics
- Handcrafted in Toronto, Canada by Rawhide

Condo & Chaise

- Available in any depth and standard length
- Kiln-dried Canadian ethically sourced hardwood
- Eco-friendly construction
- Double-doweled frame
- Corner block joinery
- Evenly suspended steel springs
- All sofas available as 3 seat cushions & 3 back cushions or 2 seat cushions & 2 back cushions or bench seat & 2 back cushions
- Choose standard fills: Super soft, tahoe, medium, firm (poly fiber wrapped around a soya-based high density foam core)
- Down Topper (down, feather wrapped around a high density foam core)
- Premium fill: Feather Deluxe (down, feather envelope encased in commercial grade foam core)
- Ult