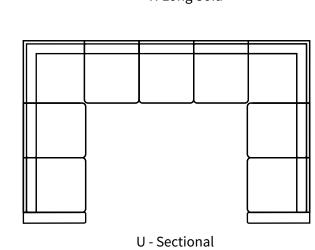

sofa an expression of classical modern design.

All our leather and fabric furniture can be customized to the size & colour of your choice. Also available as a condo sofa, loveseat, chair or sectional of any size. Bench made by Rawhide Leather Furniture in Toronto, Canada.



### **Overall Dimensions**

| Arm Height  | 27"   |
|-------------|-------|
| Arm Width   | 10"   |
| Seat Height | 17.5" |
| Seat Depth  | 23"   |

| Measurements    | Length | Depth | Height |
|-----------------|--------|-------|--------|
|                 |        |       |        |
| Sofa (as Shown) | 89"    | 37"   | 36"    |
| Condo           | 80"    | 37"   | 36"    |
| Loveseat        | 66"    | 37"   | 36"    |

#### **Available Styles**











\*All measurements are approximate







Sofa & Ottoman





## Details

- Available in premium Italian top & full grain leathers or premium quality fabrics
- Handcrafted in Toronto, Canada by Rawhide

Condo & Chaise

- Available in any depth and standard length
- Kiln-dried Canadian ethically sourced hardwood
- Eco-friendly construction
- Double-doweled frame
- Corner block joinery
- Evenly suspended steel springs
- All sofas available as 3 seat cushions & 3 back cushions or 2 seat cushions & 2 back cushions or bench seat & 2 back cushions
- Choose standard fills: Super soft, tahoe, medium, firm (poly fiber wrapped around a soya-based high density foam core)
- Down Topper (down, feather wrapped around a high density foam core)
- Premium fill: Feather Deluxe (down, feather envelope encased in commercial grade foam core)
- Ultra cell foam (high den