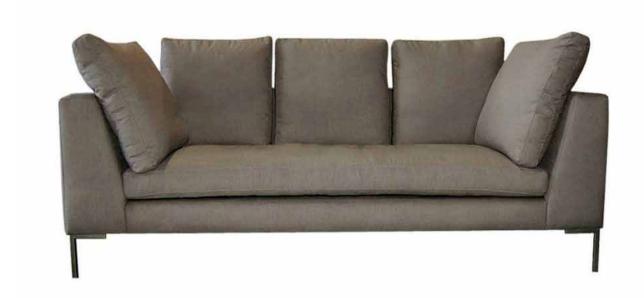

## Sofa

The Brando sofa crystalizes comfortable modern perfection. Individual feather down back cushions combined with down feather topper bench seating. Your chose of steel legs and a slender profile truly make this sofa an expression of classical modern design.

### **Overall Dimensions**

| Arm Height  | 27"   |
|-------------|-------|
| Arm Width   | 10"   |
| Seat Height | 17.5" |
| Seat Depth  | 23"   |

| Measurements    | Length | Depth | Height |
|-----------------|--------|-------|--------|
|                 |        |       |        |
| Sofa (as Shown) | 89"    | 37"   | 36"    |
| Condo           | 80"    | 37"   | 36"    |
| Loveseat        | 66"    | 37"   | 36"    |