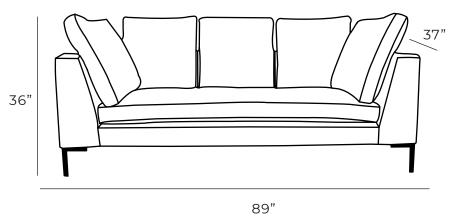

### **Overall Dimensions**

| Arm Height  | 27"   |
|-------------|-------|
| Arm Width   | 10"   |
| Seat Height | 17.5" |
| Seat Depth  | 23"   |

| Measurements    | Length | Depth | Height |
|-----------------|--------|-------|--------|
|                 |        |       |        |
| Sofa (as Shown) | 89"    | 37"   | 36"    |
| Condo           | 80"    | 37"   | 36"    |
| Loveseat        | 66"    | 37"   | 36"    |