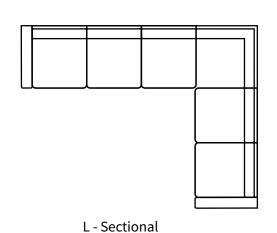

s sofa an expression of classical modern design.

All our leather and fabric furniture can be customized to the size & colour of your choice. Also available as a condo sofa, loveseat, chair or sectional of any size. Bench made by Rawhide Leather Furniture in Toronto, Canada.



### **Overall Dimensions**

| Arm Height  | 27"   |
|-------------|-------|
| Arm Width   | 10"   |
| Seat Height | 17.5" |
| Seat Depth  | 23"   |

| Measurements    | Length | Depth | Height |
|-----------------|--------|-------|--------|
|                 |        |       |        |
| Sofa (as Shown) | 89"    | 37"   | 36"    |
| Condo           | 80"    | 37"   | 36"    |
| Loveseat        | 66"    | 37"   | 36"    |

#### **Available Styles**











\*All measurements are approximate







Sofa & Ottoman





## Details

- Available in premium Italian top & full grain leathers or premium quality fabrics
- Handcrafted in Toronto, Canada by Rawhide

Condo & Chaise

- Available in any depth and standard length
- Kiln-dried Canadian ethically sourced hardwood
- Eco-friendly construction
- Double-doweled frame
- Corner block joinery
- Evenly suspended steel springs
- All sofas available as 3 seat cushions & 3 back cushions or 2 seat cushions & 2 back cushions or bench seat & 2 back cushions
- Choose standard fills: Super soft, tahoe, medium, firm (poly fiber wrapped around a soya-based high density foam core)
- Down Topper (down, feather wrapped around a high density foam core)
- Premium fill: Feather Deluxe (down, feather envelope encased in commercial grade foam core)
- Ultra cell foam (high d