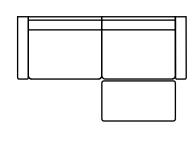

ile truly make this sofa an expression of classical modern design.

All our leather and fabric furniture can be customized to the size & colour of your choice. Also available as a condo sofa, loveseat, chair or sectional of any size. Bench made by Rawhide Leather Furniture in Toronto, Canada.



### **Overall Dimensions**

| Arm Height  | 27"   |
|-------------|-------|
| Arm Width   | 10"   |
| Seat Height | 17.5" |
| Seat Depth  | 23"   |

| Measurements    | Length | Depth | Height |
|-----------------|--------|-------|--------|
|                 |        |       |        |
| Sofa (as Shown) | 89"    | 37"   | 36"    |
| Condo           | 80"    | 37"   | 36"    |
| Loveseat        | 66"    | 37"   | 36"    |

#### **Available Styles**











\*All measurements are approximate







Sofa & Ottoman





## Details

- Available in premium Italian top & full grain leathers or premium quality fabrics
- Handcrafted in Toronto, Canada by Rawhide

Condo & Chaise

- Available in any depth and standard length
- Kiln-dried Canadian ethically sourced hardwood
- Eco-friendly construction
- Double-doweled frame
- Corner block joinery
- Evenly suspended steel springs
- All sofas available as 3 seat cushions & 3 back cushions or 2 seat cushions & 2 back cushions or bench seat & 2 back cushions
- Choose standard fills: Super soft, tahoe, medium, firm (poly fiber wrapped around a soya-based high density foam core)
- Down Topper (down, feather wrapped around a high density foam core)
- Premium fill: Feather Deluxe (down, feather envelope encased in commercial grade foam core)
- Ultra