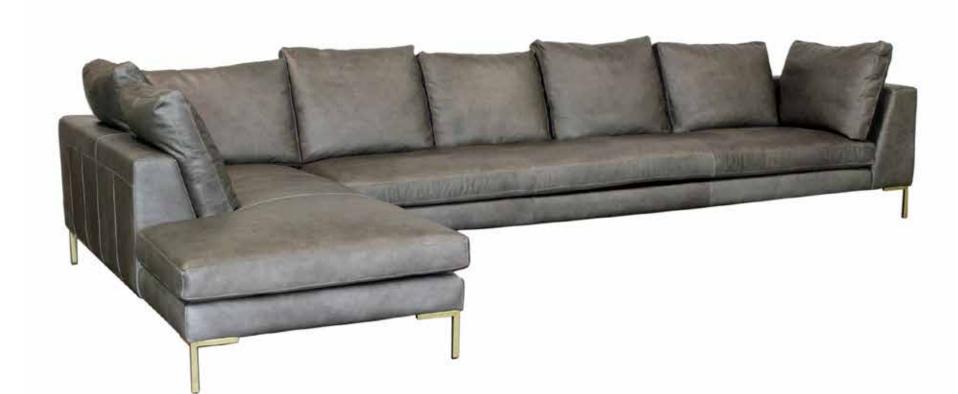

The Brando crystalizes comfortable modern perfection. Individual feather down back cushions combined with down feather topper bench seating. Your chose of steel legs and a slender profile truly make this sectional an expression of classical modern design.

All our leather and fabric furniture can be customized to the size & colour of your choice. Also available as a condo sofa, loveseat, chair or sectional of any size. Bench made by Rawhide Leather Furniture in Toronto, Canada.