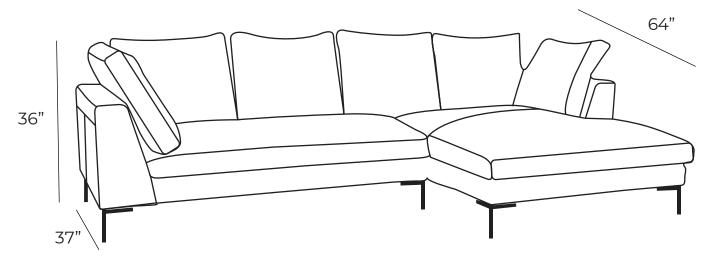

| Measurements         | Length | Depth | Height |
|----------------------|--------|-------|--------|
|                      |        |       |        |
| Sectional (As Shown) | 149"   | 37"   | 36"    |
| 1 Arm Chaise LHF/RHF | 55"    | 64"   | 36"    |
| Sofa                 | 89"    | 37"   | 36"    |
| Condo                | 80"    | 37"   | 36"    |
| 1 Arm Condo          | 70"    | 37"   | 36"    |
| Loveseat             | 66"    | 37"   | 36"    |

\*All measurements are approximate

## Arm Height 27" Arm Width 10" Seat Height 17.5" Seat Depth 23" Condo & Chaise Sofa & Ottoman L- Sectional

Chaise

- Available in premium Italian top & full grain leathers or premium quality fabrics
- Handcrafted in Toronto, Canada by Rawhide
- Available in any depth and length
- Kiln-dried Canadian ethically sourced hardwood
- Eco-friendly construction
- Double-doweled frame
- Corner block joinery