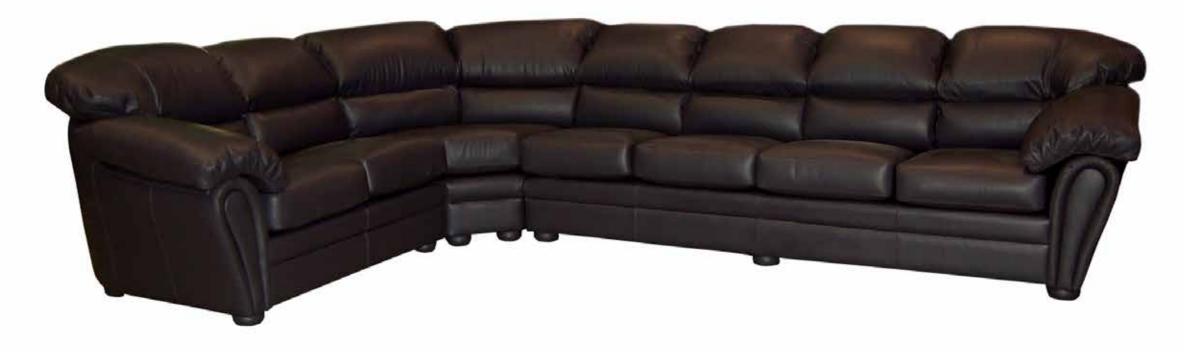

The Boca is the epitome of luxurious comfort with plush oversized cushions and arm pillows.

All our leather and fabric furniture can be customized to the size & colour of your choice. Also available as a condo sofa, loveseat, chair or sectional of any size. Bench made by Rawhide Leather Furniture in Toronto, Canada.