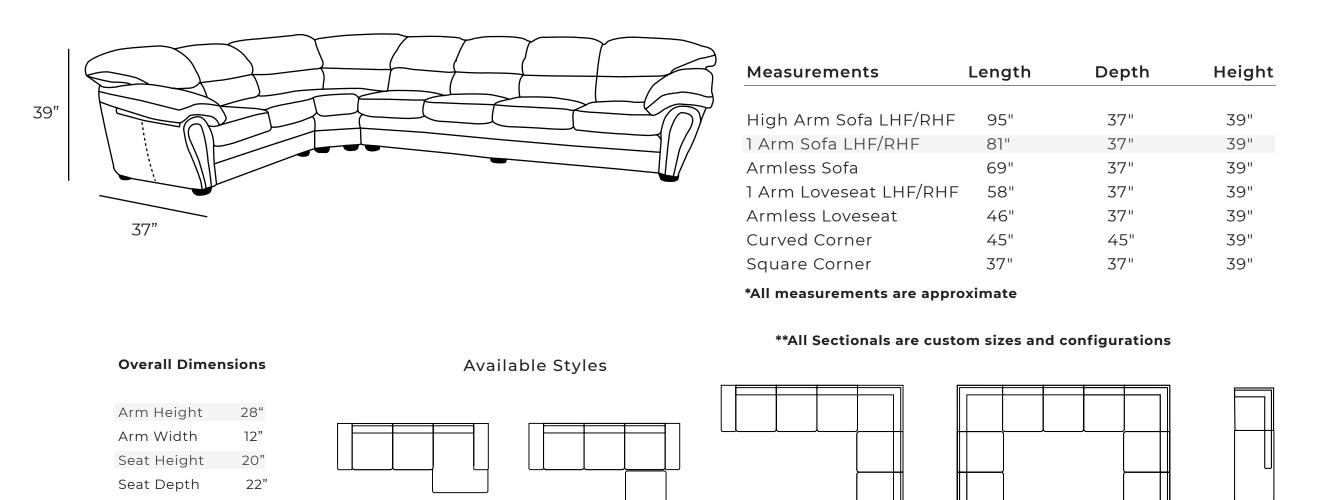

Details

Condo & Chaise

L - Sectional

\_\_\_\_\_

U - Sectional

High Arm Open end Chaise

Available in premium Italian top & full grain leathers or premium quality fabrics

- Handcrafted in Toronto, Canada by Rawhide
- Available in any depth and length
- Kiln-dried Canadian ethically sourced hardwood
- Eco-friendly construction
- Double-doweled frame
- Corner block joinery
- Platinum drop in coil suspension, 9 coils per seat, hand stuffed for noise dampening or evenly suspended steel springs
- All sectionals available as standard size, oversize or bench seats
- Choose standard fills: Super soft, tahoe, medium, firm (poly fiber wrapped around a soya-based high density foam core)
- Down Topper (down, feather wrapped around a high density foam core)
- Premium fill: Feather Deluxe (down, feather envelope encased in commercial grade foam core)
- Ultra cell foam (high density foam designed for commercial and contract use)
- All furniture available with your choice of over 20 decorative nail options in varying sizes and colours. There is also the ability to omit studs from any piece
- Wood block feet available in multiple sizes and finishes. Chrome and brushed steel legs also available in multiple sizes
- Rawhide Leather and Fabric Furniture offers you a lifetime warranty on the construction and springs on your piece. To find out more about the best warranty in Canada, please visit our "Construction" page.