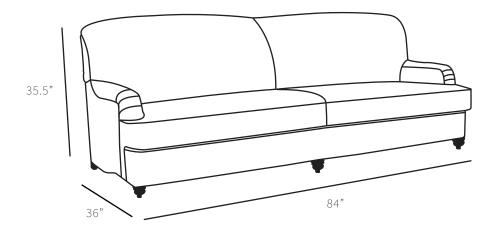

Donth

Height

35.5" 35.5"

35.5"

35.5"

35.5"

All our leather and fabric furniture can be customized to the size & colour of your choice. Also available as a condo sofa, loveseat, chair or sectional of any size. Bench made by Rawhide Leather Furniture in Toronto, Canada.

|                    |       | Measurements    | Length | Depth |  |
|--------------------|-------|-----------------|--------|-------|--|
|                    |       |                 |        |       |  |
| Overall Dimensions |       | Sofa (as Shown) | 84"    | 36"   |  |
|                    |       | X-Long Sofa     | 100"   | 36"   |  |
| Arm Height         | 24"   | Loveseat        | 57"    | 36"   |  |
| Arm Width          | 5"    | Condo           | 70"    | 36"   |  |
| Seat Height        | 19.5" | Chair           | 34"    | 36"   |  |
| Seat Depth         | 23"   |                 |        |       |  |