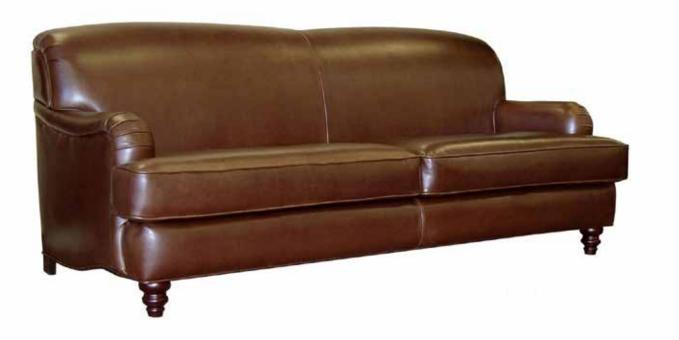

## BIRKSHIRE Sofa

This neo classical provincial style tight back sofa has returned to the contemporary category with the emergence with rustic modern design. William Birch arms and victorian turn legs are it's classical routes leaving the rest in it's simplicity.

Donth

Height

35.5" 35.5"

35.5"

35.5"

35.5"

All our leather and fabric furniture can be customized to the size & colour of your choice. Also available as a condo sofa, loveseat, chair or sectional of any size. Bench made by Rawhide Leather Furniture in Toronto, Canada.