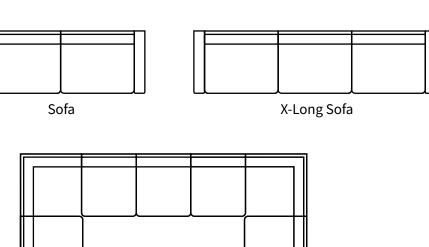

|                    |       | Measurements    | Length | Depth |  |
|--------------------|-------|-----------------|--------|-------|--|
|                    |       |                 |        |       |  |
| Overall Dimensions |       | Sofa (as Shown) | 84"    | 36"   |  |
|                    |       | X-Long Sofa     | 100"   | 36"   |  |
| Arm Height         | 24"   | Loveseat        | 57"    | 36"   |  |
| Arm Width          | 5"    | Condo           | 70"    | 36"   |  |
| Seat Height        | 19.5" | Chair           | 34"    | 36"   |  |
| Seat Depth         | 23"   |                 |        |       |  |