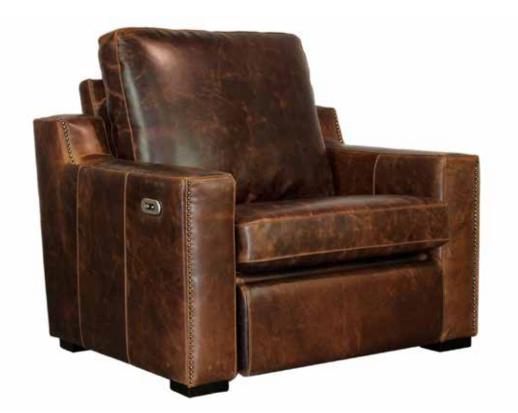

## BEDFORD Recliner Chair (Oversize)

All our leather and fabric furniture can be customized to the size & colour of your choice. Also available as a condo sofa, loveseat, chair or sectional of any size. Bench made by Rawhide Leather Furniture in Toronto, Canada.

## Details

- Available in premium Italian top & full grain leathers or premium quality fabrics
- Handcrafted in Toronto, Canada by Rawhide
- Kiln-dried Canadian ethically sourced hardwood
- Eco-friendly construction
- Double-doweled frame
- Corner block joinery
- Commercial Grade wall away steel reclining mechanism made in North America, available in both manual and power. Power headrests available. Standard and oversize seats available
- Wall away recliners only require 3" of clearance from the wall.
- Standard depth. Available in 23 or 30 inch seat widths
- Ultra cell firm seats standard (high density foam designed for commercial and contract use) other options available
- All furniture available with your choice of over 20 decorative nail options in varying sizes and colours. There is also the ability to omit studs from any piece
- Wood block feet available in multiple sizes and finishes. Chrome and brushed steel legs also available in multiple sizes
- Rawhide Leather and Fabric Furniture offers you a lifetime warranty on the construction and springs on your piece. To find out more about the best warranty in Canada, please visit our "Construction" page.