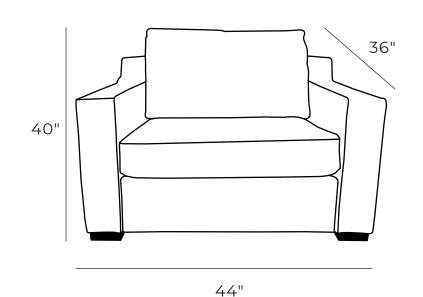

## Overall Dimensions

| Arm Height  | 24" |
|-------------|-----|
| Arm Width   | 7"  |
| Seat Height | 20" |
| Seat Depth  | 24" |

| Measurements     | Length | Depth | Height |
|------------------|--------|-------|--------|
| Chair            | 37"    | 36"   | 40"    |
| Chair (Oversize) | 44"    | 36"   | 40"    |