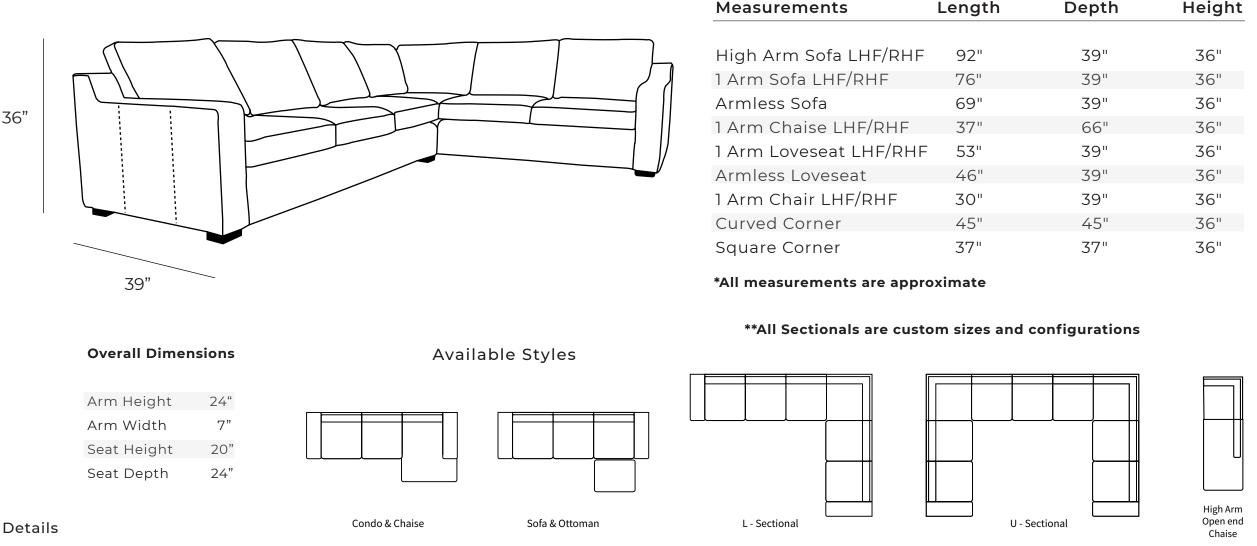

36"

Available in premium Italian top & full grain leathers or premium quality fabrics

- Handcrafted in Toronto, Canada by Rawhide
- Available in any depth and length
- Kiln-dried Canadian ethically sourced hardwood
- Eco-friendly construction
- Double-doweled frame
- Corner block joinery
- Platinum drop in coil suspension, 9 coils per seat, hand stuffed for noise dampening or evenly suspended steel springs.
- All sectionals available as standard size, oversize or bench seats
- Choose standard fills: Super soft, tahoe, medium, firm (poly fiber wrapped around a soya-based high density foam core)
- Down Topper (down, feather wrapped around a high density foam core)
- Premium fill: Feather Deluxe (down, feather envelope encased in commercial grade foam core)
- Ultra cell foam (high density foam designed for commercial and contract use)
- All furniture available with your choice of over 20 decorative nail options in varying sizes and colours. There is also the ability to omit studs from any piece
- Wood block feet available in multiple sizes and finishes. Chrome and brushed steel legs also available in multiple sizes
- Rawhide Leather and Fabric Furniture offers you a lifetime warranty on the construction and springs on your piece. To find out more about the best warranty in Canada, please visit our "Construction" page.