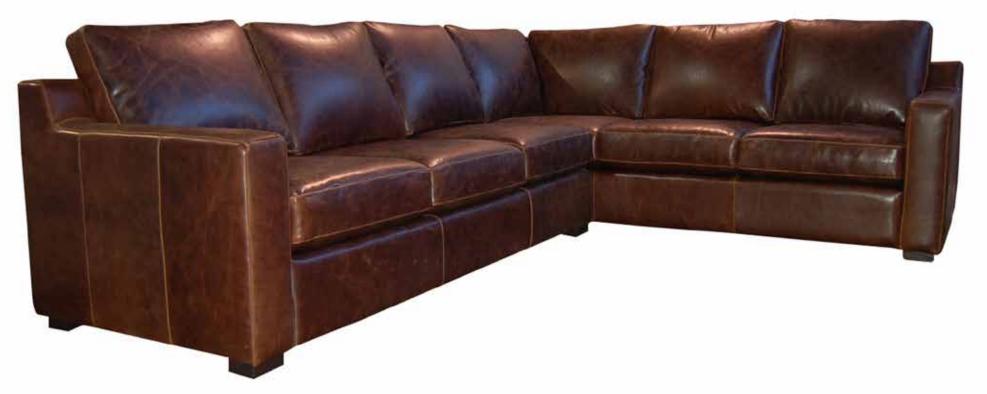

The Bedford is a deep sectional with comfortable down feather seats and backs. Featuring track arms, block legs and an Italian distressed waxed pull up leather.

All our leather and fabric furniture can be customized to the size & colour of your choice. Also available as a condo sofa, loveseat, chair or sectional of any size. Bench made by Rawhide Leather Furniture in Toronto, Canada.