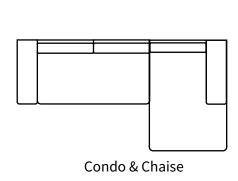

lable as a condo sofa, loveseat, chair or sectional of any size. Bench made by Rawhide Leather Furniture in Toronto, Canada.



## **Overall Dimensions**

| Arm Height  | 20.5" |
|-------------|-------|
|             |       |
| Arm Width   | 8.5"  |
| Seat Height | 17"   |
| Seat Depth  | 25"   |

| Measurements     | Length | Depth | Height |
|------------------|--------|-------|--------|
|                  |        |       |        |
| Sofa (as Shown)  | 84"    | 41"   | 32"    |
| X-Long Sofa      | 96"    | 41"   | 32"    |
| Loveseat         | 63"    | 41"   | 32"    |
| Condo            | 77"    | 41"   | 32"    |
| Chair            | 40"    | 41"   | 32"    |
| Chair (Oversize) | 52"    | 41"   | 32"    |

## Available Styles

Chair











\*All measurements are approximate











## Details

- Available in premium Italian top & full grain leathers or premium quality fabrics
- Handcrafted in Toronto, Canada by Rawhide
- Available in any depth and length
- Kiln-dried Canadian ethically sourced hardwood
- Eco-friendly construction
- Double-doweled frame
- Corner block joinery
- Platinum drop in coil suspension, 9 coils per seat, hand stuffed for noise dampening
- All sofas available as 3 seat cushions & 3 back cushions or 2 seat cushions & 2 back cushions or bench seat & 2 back cushions
- Choose standard fills: Super soft, tahoe, medium, firm (poly fiber wrapped around a soya-based high density foam core)
- Down Topper (down, feather wrapped around a high density foam core)
- Premium fill: Feather Deluxe (down, feather envelope encased in commercial grade foam