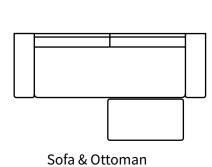

ble as a condo sofa, loveseat, chair or sectional of any size. Bench made by Rawhide Leather Furniture in Toronto, Canada.



## **Overall Dimensions**

| Arm Height  | 20.5" |
|-------------|-------|
|             |       |
| Arm Width   | 8.5"  |
| Seat Height | 17"   |
| Seat Depth  | 25"   |

| Measurements     | Length | Depth | Height |
|------------------|--------|-------|--------|
|                  |        |       |        |
| Sofa (as Shown)  | 84"    | 41"   | 32"    |
| X-Long Sofa      | 96"    | 41"   | 32"    |
| Loveseat         | 63"    | 41"   | 32"    |
| Condo            | 77"    | 41"   | 32"    |
| Chair            | 40"    | 41"   | 32"    |
| Chair (Oversize) | 52"    | 41"   | 32"    |

## Available Styles

Chair











\*All measurements are approximate











## Details

- Available in premium Italian top & full grain leathers or premium quality fabrics
- Handcrafted in Toronto, Canada by Rawhide
- Available in any depth and length
- Kiln-dried Canadian ethically sourced hardwood
- Eco-friendly construction
- Double-doweled frame
- Corner block joinery
- Platinum drop in coil suspension, 9 coils per seat, hand stuffed for noise dampening
- All sofas available as 3 seat cushions & 3 back cushions or 2 seat cushions & 2 back cushions or bench seat & 2 back cushions
- Choose standard fills: Super soft, tahoe, medium, firm (poly fiber wrapped around a soya-based high density foam core)
- Down Topper (down, feather wrapped around a high density foam core)
- Premium fill: Feather Deluxe (down, feather envelope encased in commercial grade foam c