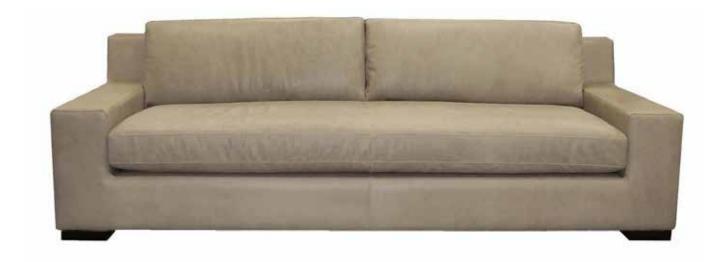

## **AXEL** Sofa

The Axel Sofa is a pure architectural interpretation of comfort influenced by the 1970's design both in Italy and the United States. It's broad frame shapes the arms and wraps deeply cushioned back and seat with a continuous line.

All our leather and fabric furniture can be customized to the size & colour of your choice. Also available as a condo sofa, loveseat, chair or sectional of any size. Bench made by Rawhide Leather Furniture in Toronto, Canada.