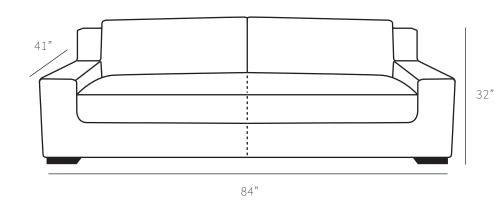

## **Overall Dimensions**

| Arm Height  | 20.5" |
|-------------|-------|
|             |       |
| Arm Width   | 8.5"  |
| Seat Height | 17"   |
| Seat Depth  | 25"   |

| Measurements     | Length | Depth | Height |
|------------------|--------|-------|--------|
|                  |        |       |        |
| Sofa (as Shown)  | 84"    | 41"   | 32"    |
| X-Long Sofa      | 96"    | 41"   | 32"    |
| Loveseat         | 63"    | 41"   | 32"    |
| Condo            | 77"    | 41"   | 32"    |
| Chair            | 40"    | 41"   | 32"    |
| Chair (Oversize) | 52"    | 41"   | 32"    |