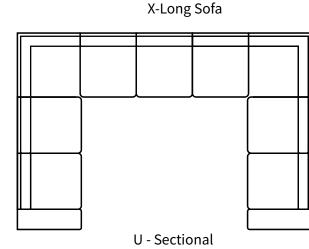

as a condo sofa, loveseat, chair or sectional of any size. Bench made by Rawhide Leather Furniture in Toronto, Canada.



## **Overall Dimensions**

| Arm Height  | 20.5" |
|-------------|-------|
|             |       |
| Arm Width   | 8.5"  |
| Seat Height | 17"   |
| Seat Depth  | 25"   |

| Measurements     | Length | Depth | Height |
|------------------|--------|-------|--------|
|                  |        |       |        |
| Sofa (as Shown)  | 84"    | 41"   | 32"    |
| X-Long Sofa      | 96"    | 41"   | 32"    |
| Loveseat         | 63"    | 41"   | 32"    |
| Condo            | 77"    | 41"   | 32"    |
| Chair            | 40"    | 41"   | 32"    |
| Chair (Oversize) | 52"    | 41"   | 32"    |

## Available Styles

Chair











\*All measurements are approximate











## Details

- Available in premium Italian top & full grain leathers or premium quality fabrics
- Handcrafted in Toronto, Canada by Rawhide
- Available in any depth and length
- Kiln-dried Canadian ethically sourced hardwood
- Eco-friendly construction
- Double-doweled frame
- Corner block joinery
- Platinum drop in coil suspension, 9 coils per seat, hand stuffed for noise dampening
- All sofas available as 3 seat cushions & 3 back cushions or 2 seat cushions & 2 back cushions or bench seat & 2 back cushions
- Choose standard fills: Super soft, tahoe, medium, firm (poly fiber wrapped around a soya-based high density foam core)
- Down Topper (down, feather wrapped around a high density foam core)
- Premium fill: Feather Deluxe (down, feather envelope encased in commercial grade foam core)