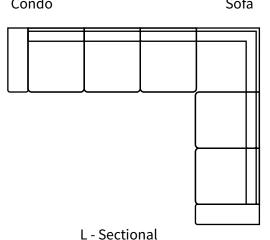

e as a condo sofa, loveseat, chair or sectional of any size. Bench made by Rawhide Leather Furniture in Toronto, Canada.



## **Overall Dimensions**

| Arm Height  | 20.5" |
|-------------|-------|
|             |       |
| Arm Width   | 8.5"  |
| Seat Height | 17"   |
| Seat Depth  | 25"   |

| Measurements     | Length | Depth | Height |
|------------------|--------|-------|--------|
|                  |        |       |        |
| Sofa (as Shown)  | 84"    | 41"   | 32"    |
| X-Long Sofa      | 96"    | 41"   | 32"    |
| Loveseat         | 63"    | 41"   | 32"    |
| Condo            | 77"    | 41"   | 32"    |
| Chair            | 40"    | 41"   | 32"    |
| Chair (Oversize) | 52"    | 41"   | 32"    |

## Available Styles

Chair











\*All measurements are approximate











## Details

- Available in premium Italian top & full grain leathers or premium quality fabrics
- Handcrafted in Toronto, Canada by Rawhide
- Available in any depth and length
- Kiln-dried Canadian ethically sourced hardwood
- Eco-friendly construction
- Double-doweled frame
- Corner block joinery
- Platinum drop in coil suspension, 9 coils per seat, hand stuffed for noise dampening
- All sofas available as 3 seat cushions & 3 back cushions or 2 seat cushions & 2 back cushions or bench seat & 2 back cushions
- Choose standard fills: Super soft, tahoe, medium, firm (poly fiber wrapped around a soya-based high density foam core)
- Down Topper (down, feather wrapped around a high density foam core)
- Premium fill: Feather Deluxe (down, feather envelope encased in commercial grade foam cor